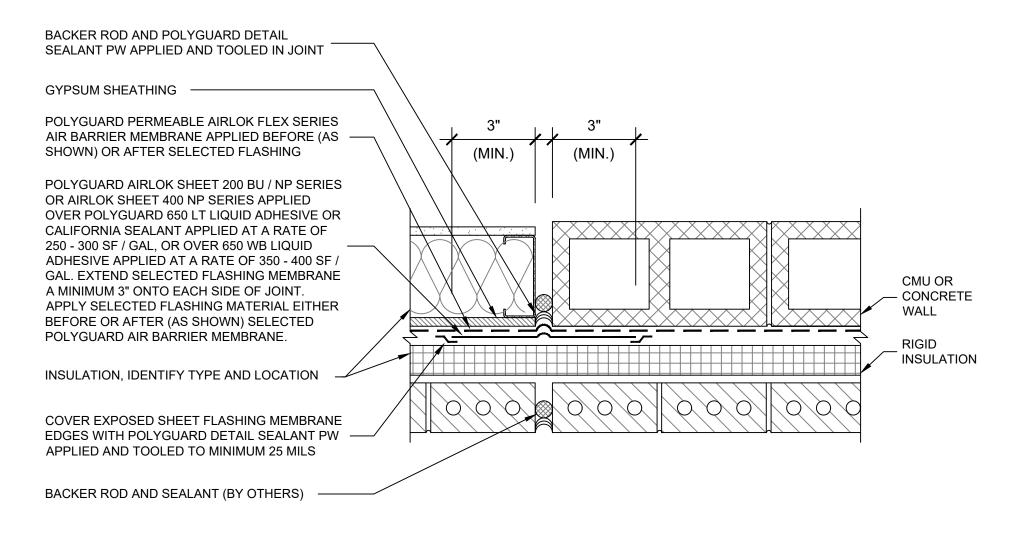

DETAIL

10

PLAN @ CMU AND FRAMED BACKING WALLS / MASONRY VENEER - TRANSITION JOINT

AFFP

©POLYGUARD PRODUCTS, INC. MATERIAL SEPARATED FOR CLARITY

Polyguard Products, Inc. P.O. Box 755 - Ennis, TX 75120 Phone: 214-515-5000 Web Site - www.polyguard.com