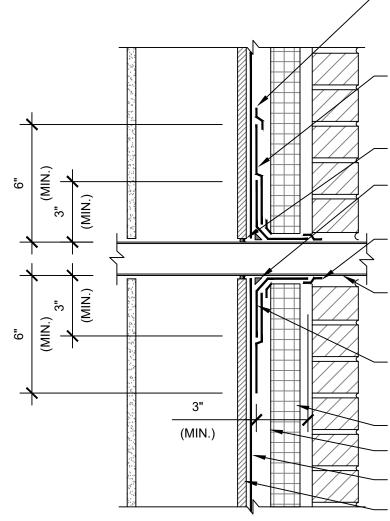

POLYGUARD DETAIL SEALANT PW APPLIED AND TOOLED TO MINIMUM 25 MILS TO COVER EXPOSED SHEET FLASHING MEMBRANE TOP EDGES

POLYGUARD AIRLOK SHEET 200 BU / NP, AIRLOK SHEET 400 NP, OR AIRLOK SHEET 400 HT / NP APPLIED OVER POLYGUARD 650 LT LIQUID ADHESIVE OR CALIFORNIA SEALANT APPLIED AT A RATE OF 250 - 300 SF / GAL, OR OVER 650 WB LIQUID ADHESIVE APPLIED AT A RATE OF 350 - 400 SF / GAL. EXTEND SELECTED FLASHING MEMBRANE MINIMUM 6" ONTO VERTICAL WALL SURFACES AROUND PENETRATION TO COVER ALL RELIEF CUTS; EXTEND MINIMUM 3" BEYOND RELIEF CUTS. PROVIDE ROUNDED OUTSIDE CORNERS. REFER TO POLYGUARD UNIVERSAL ISOMETRIC DRAWING FOR PENETRATIONS.

SECURED PIPE PENETRATION, CLEAN AND ABRADE IN PREPARATION FOR POLYGUARD FLASHING MATERIALS

POLYGUARD AIRLOK SHEET 200 BU / NP, AIRLOK SHEET 400 NP, OR AIRLOK SHEET 400 HT / NP APPLIED OVER POLYGUARD 650 LT LIQUID ADHESIVE OR CALIFORNIA SEALANT APPLIED AT A RATE OF 250 - 300 SF / GAL, OR OVER 650 WB LIQUID ADHESIVE APPLIED AT A RATE OF 350 - 400 SF / GAL. EXTEND SELECTED FLASHING MEMBRANE MINIMUM 3" ONTO EACH SURFACE WITH RELIEF CUTS ONTO VERTICAL WALL SUBSTRATE AS DEPICTED IN POLYGUARD UNIVERSAL ISOMETRIC DRAWING FOR PENETRATIONS.