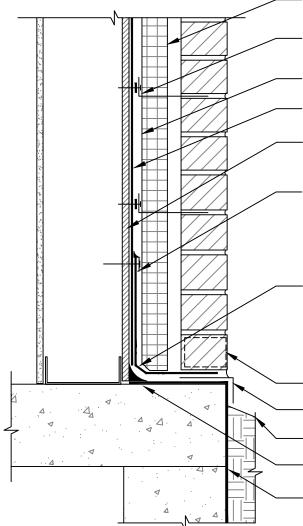

RIGID INSULATION

WALL TIE. FASTENER HOLE SEALED AND TOOLED WITH POLYGUARD DETAIL SEALANT PW BETWEEN BACK OF WALL TIE AND AIR BARRIER FIELD MEMBRANE

LOW-RISE SPRAY ADHESIVE (BY OTHERS)

POLYGUARD NON-PERMEABLE AIRLOK SHEET 200 BU SERIES AIR BARRIER MEMBRANE APPLIED BEFORE (AS SHOWN) OR AFTER SELECTED FLASHING MEMBRANE

**GYPSUM SHEATHING** 

TERMINATION BAR (BY OTHERS) FOR SHEET THRU-WALL FLASHING ONLY. APPLY AND TOOL WITH POLYGUARD DETAIL SEALANT PW ALONG TOP EDGE AND OVER EACH FASTENER HEAD. TERMINATION BAR AND SEALANT ARE NOT REQUIRED IN COMBINATION WITH FLUID-APPLIED THRU-WALL FLASHING MATERIALS.

POLYGUARD AIRLOK SHEET 200 BU / NP, AIRLOK SHEET 400 NP, OR AIRLOK SHEET 400 HT / NP APPLIED OVER POLYGUARD 650 LT LIQUID ADHESIVE OR CALIFORNIA SEALANT APPLIED AT A RATE OF 250 - 300 SF / GAL, OR OVER 650 WB LIQUID ADHESIVE APPLIED AT A RATE OF 350 - 400 SF / GAL (END DAMS NOT SHOWN); OR POLYGUARD DETAIL SEALANT PW APPLIED AND TOOLED TO MINIMUM 25 MILS WET. TERMINATE / TRIM SELECTED FLASHING 5/8" FROM BEND IN COUNTER FLASHING.

WEEP HOLES (BEYOND)

COUNTER FLASHING (BY OTHERS) FOR UV PROTECTION

LINE OF GRADE

POLYGUARD DETAIL SEALANT PW APPLIED AND TOOLED TO FORM A 3/4" CANT

POLYGUARD BELOW-GRADE WATERPROOFING SYSTEM WITH DRAINBOARD; REFERENCE BELOW-GRADE WATERPROOFING SYSTEM FOR TRANSITIONS AND DETAILS

01

SECTION @ FRAMED BACKING WALL / MASONRY VENEER - WALL BASE

**ASBNP** 

The information provided is based on data and knowledge considered to be true and accurate and is offered for the users' consideration, investigation and verification, but we do not warrant the results to be obtained. Please read all data sheets, statements, recommendations, or suggestions in con-