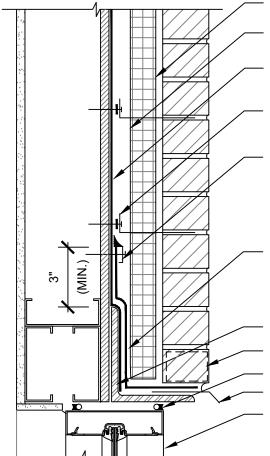

RIGID INSULATION

LOW-RISE SPRAY ADHESIVE (BY OTHERS)

POLYGUARD NON-PERMEABLE AIRLOK SHEET 200 BU SERIES AIR BARRIER MEMBRANE APPLIED BEFORE (AS SHOWN) OR AFTER SELECTED FLASHING MEMBRANE

WALL TIE. FASTENER HOLE SEALED AND TOOLED WITH POLYGUARD DETAIL SEALANT PW BETWEEN BACK OF WALL TIE AND AIR BARRIER FIELD MEMBRANE

TERMINATION BAR (BY OTHERS) FOR SHEET THRU-WALL FLASHING ONLY. APPLY AND TOOL WITH POLYGUARD DETAIL SEALANT PW ALONG TOP EDGE AND OVER EACH FASTENER HEAD. TERMINATION BAR AND SEALANT ARE NOT REQUIRED IN COMBINATION WITH FLUID-APPLIED THRU-WALL FLASHING MATERIALS.

POLYGUARD AIRLOK SHEET 200 BU / NP, AIRLOK SHEET 400 NP, OR AIRLOK SHEET 400 HT / NP APPLIED OVER POLYGUARD 650 LT LIQUID ADHESIVE OR CALIFORNIA SEALANT APPLIED AT A RATE OF 250 - 300 SF / GAL. OR OVER 650 WB LIQUID ADHESIVE APPLIED AT A RATE OF 350 - 400 SF / GAL: OR POLYGUARD DETAIL SEALANT PW APPLIED AND TOOLED TO MINIMUM 25 MILS WET. EXTEND SELECTED FLASHING MEMBRANE A MINIMUM 3" ONTO AIR BARRIER MEMBRANE AND TERMINATE 5/8" FROM BEND IN DRIP EDGE (END DAMS NOT SHOWN). APPLY SELECTED FLASHING MATERIAL EITHER BEFORE OR AFTER (AS SHOWN) SELECTED POLYGUARD AIR BARRIER MEMBRANE.

SHELF ANGLE PER ENGINEERING DETAILS

WEEP HOLES (BEYOND)

BACKER ROD AND SEALANT (BY OTHERS)

STAINLESS STEEL OR COPPER DRIP EDGE

NON-FLANGED WINDOW DOOR OR FIXTURE (WINDOW SHOWN)

03

SECTION @ FRAMED BACKING WALL / MASONRY VENEER - NON-FLANGED WINDOW, DOOR, OR FIXTURE HEAD