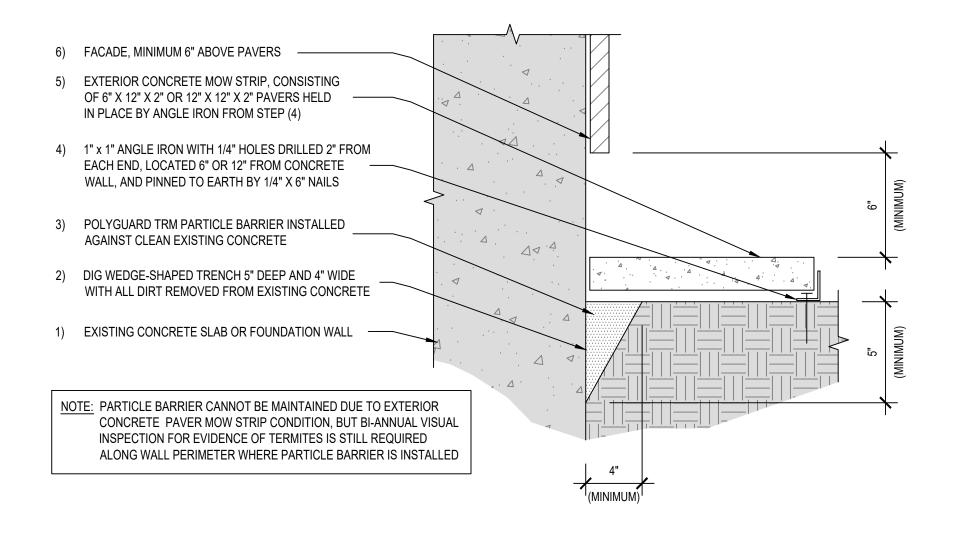

SECTION @ TRM PARTICLE BARRIER - UNDER MOW STRIP ADJACENT TO EXISTING CONCRETE STRUCTURE

(BASED ON US ARMY CORPS OF ENGINEERS PACIFIC ISLAND INSTALLATION TERMITE BARRIER DETAIL)

Polyguard Products, Inc. P.O. Box 755 - Ennis, TX 75120 Phone: 214-515-5000 Web Site - www.polyguard.com MATERIAL SEPARATED FOR CLARITY
© POLYGUARD PRODUCTS, INC.