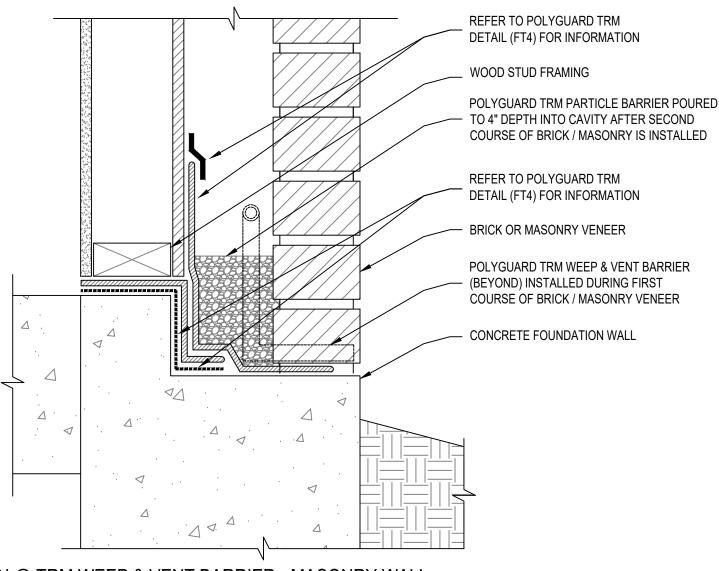

 $\mathsf{T2}$ 

SECTION @ TRM WEEP & VENT BARRIER - MASONRY WALL

Polyguard Products, Inc. P.O. Box 755 - Ennis, TX 75120 Phone: 214-515-5000 Web Site - www.polyguard.com

<u>GENERAL NOTE:</u> IF ADHESIVE IS REQUIRED FOR SEAMS OR END LAPS, DO NOT USE POLYGUARD 650 WB LIQUID ADHESIVE.