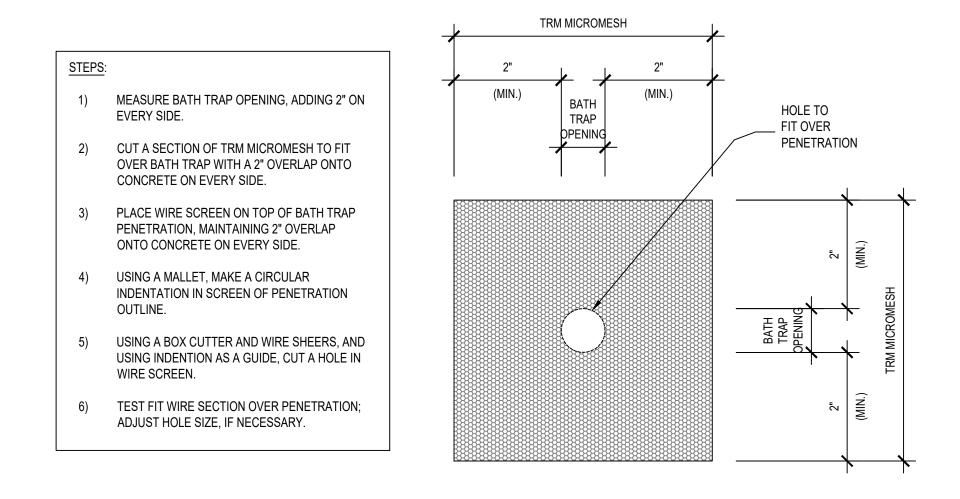

## SECTION @ TRM MICROMESH - FABRICATION SUB-ASSEMBLY FOR BATH TRAP

© POLYGUARD PRODUCTS, INC.

Polyguard Products, Inc. P.O. Box 755 - Ennis, TX 75120 Phone: 214-515-5000 Web Site - www.polyguard.com

AT5