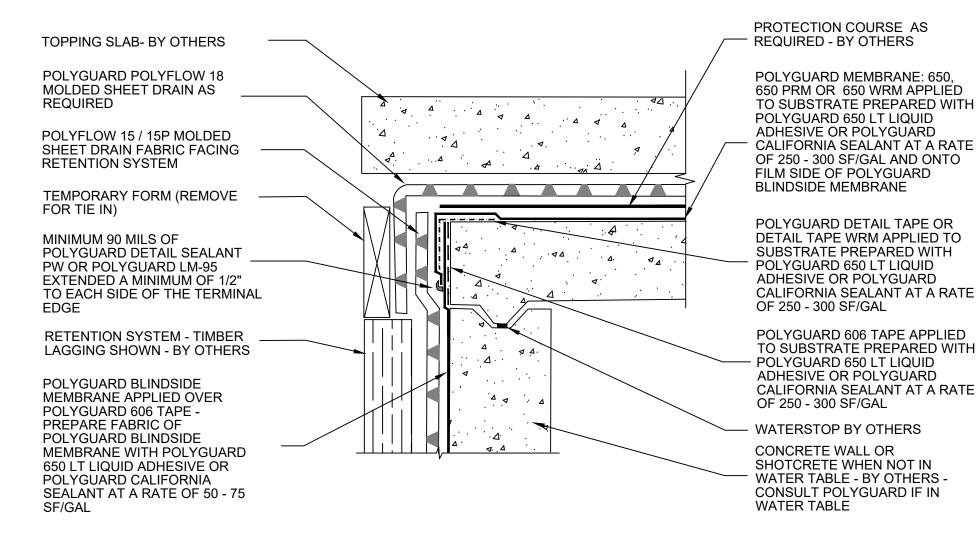

DETAIL

SECTION @ BLINDSIDE TIE IN TO 650 / 650 PRM / 650 WRM MEMBRANE

Polyguard Products, Inc. P.O. Box 755 - Ennis. TX 75120 Phone: 214-515-5000 Web Site - www.polyguard.com

**BS12** 