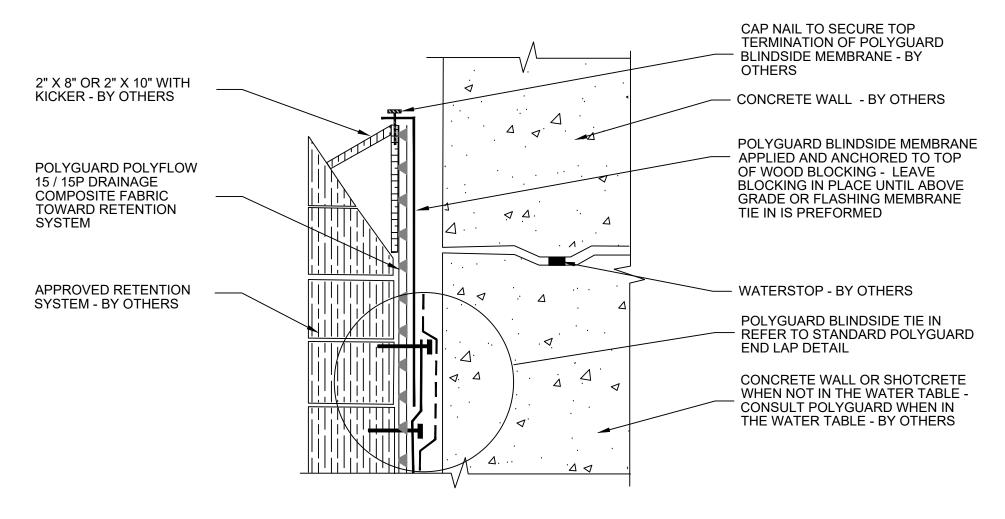

## NOTE: CRITICAL DETAIL - WARRANTY INVOLVED

BS15

## SECTION @ TOP OF WALL TERMINATION MECHANICALLY FASTENED

©POLYGUARD PRODUCTS, INC. MATERIAL SEPARATED FOR CLARITY

The information provided is based on data and knowledge considered to be true and accurate and is offered for the users' consideration, investigation and verification, but we do not warrant the results to be obtained. Please read all data sheets, statements, recommendations or suggestions in conjunction with our conditions of sale, which apply to all goods supplied by us

NOT TO SCALE

EFFECTIVE DATE:
12/16/2024

SUPERCEDES:
07/15/2024