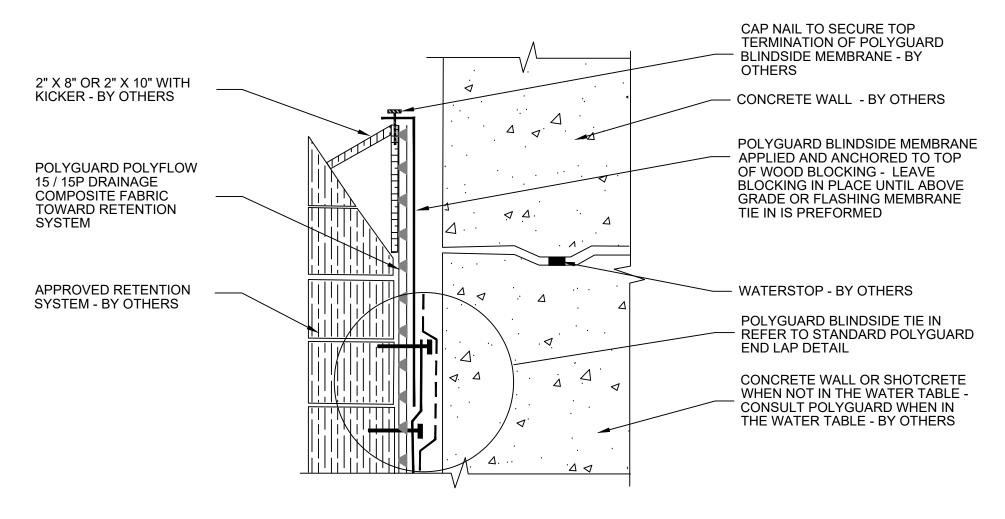

## NOTE: CRITICAL DETAIL - WARRANTY INVOLVED

BS16

## SECTION @ TOP OF WALL TERMINATION MECHANICALLY FASTENED

©POLYGUARD PRODUCTS, INC. MATERIAL SEPARATED FOR CLARITY

The information provided is based on data and knowledge considered to be true and accurate and is offered for the users' consideration, investigation and verification, but we do not warrant the results to be obtained. Please read all data sheets, statements, recommendations or suggestions in conjunction with our conditions of sale, which apply to all goods supplied by us

NOT TO SCALE

EFFECTIVE DATE:
07/15/2024

SUPERCEDES:
10/01/2022