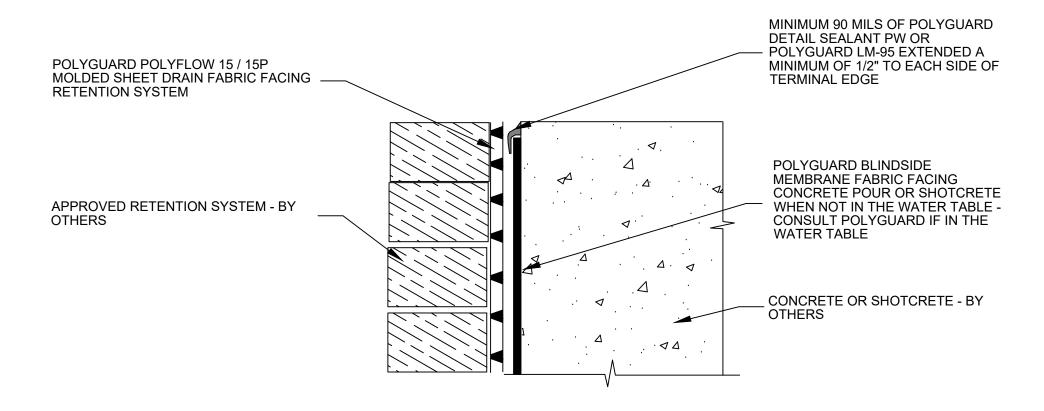

BS17

## SECTION @ TOP OF WALL EMBEDDED TERMINATION

©POLYGUARD PRODUCTS, INC. MATERIAL SEPARATED FOR CLARITY

Polyguard Products, Inc. P.O. Box 755 - Ennis, TX 75120 Phone: 214-515-5000 Web Site - www.polyguard.com