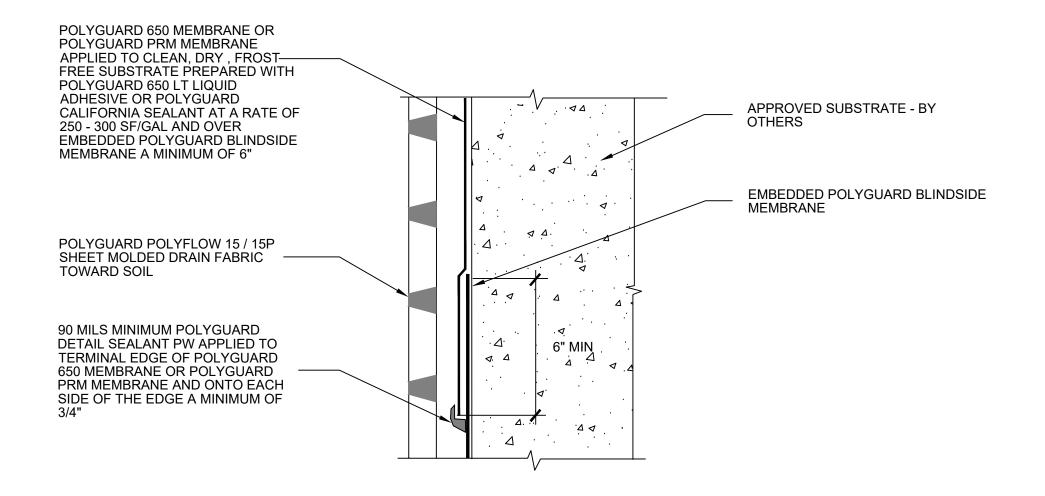

DETAIL



BS3

SECTION @ EMBEDDED BLINDSIDE TIE IN TO 650 / PRM MEMBRANE

## ©POLYGUARD PRODUCTS, INC. MATERIAL SEPARATED FOR CLARITY

The information provided is based on data and knowledge considered to be true and accurate and is offered for the users' consideration, investigation and verification, but we do not warrant the results to be obtained. Piese read all data sheek, statements, recommendations or suggestions in conjunction with our conditions of sale, which apply to all goods supplied by us

Polyguard Products, Inc. P.O. Box 755 - Ennis, TX 75120 Phone: 214-515-5000 Web Site - www.polyguard.com