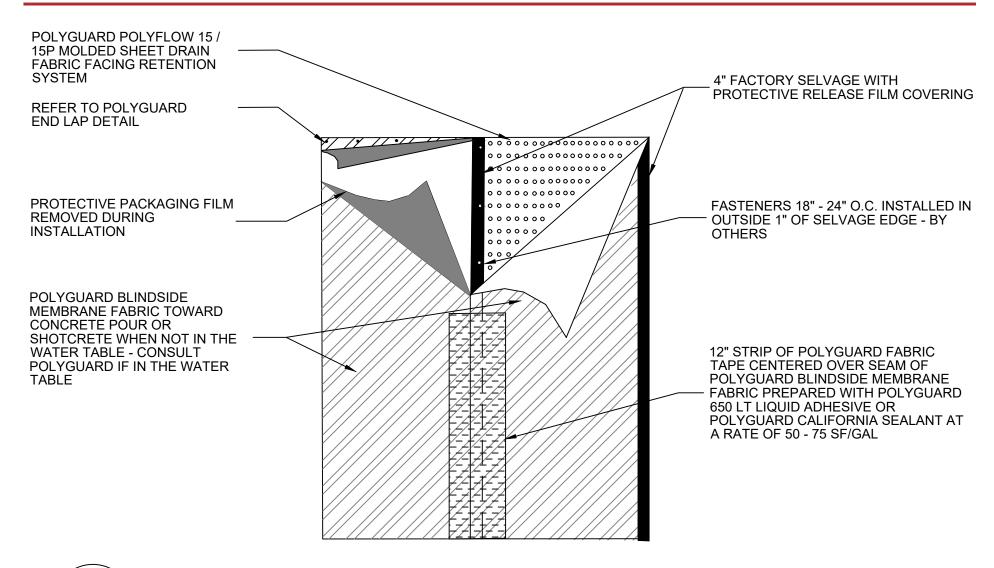

## **DETAIL**

BS6

SECTION @ REINFORCED SIDE LAP SEAM

Polyguard Products, Inc. P.O. Box 755 - Ennis, TX 75120 Phone: 214-515-5000 Web Site - www.polyguard.com ©POLYGUARD PRODUCTS, INC. MATERIAL SEPARATED FOR CLARITY