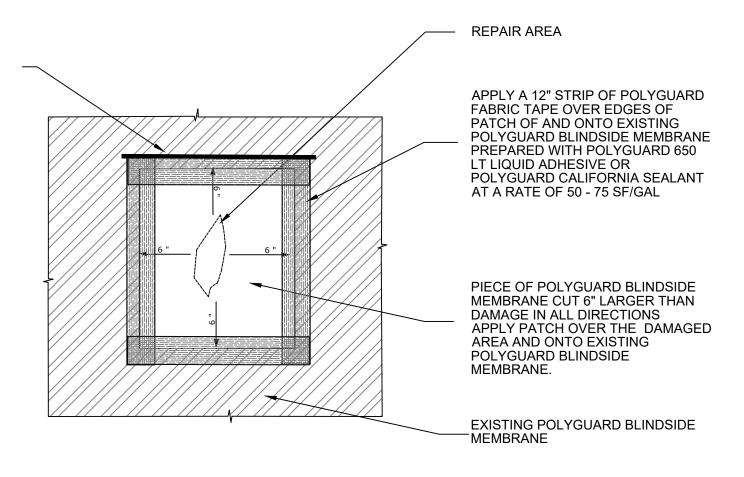

BEAD OF POLYGUARD DETAIL SEALANT PW OR POLYGUARD LM-95 APPLIED TO EDGE OF REPAIR PATCH - ADHESIVE OR SEALANT NOT REQUIRED

SECTION @ REPAIR PATCH OVER DAMAGE GREATER THAN 2"

©POLYGUARD PRODUCTS, INC. MATERIAL SEPARATED FOR CLARITY