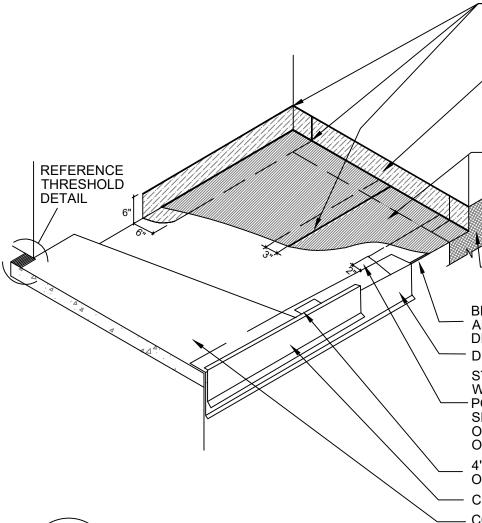

SEAL TOP EDGE OF POLYGUARD 105 FLASHING AND ALL SEAMS OF POLYGUARD BALCONY SHEET MEMBRANE SERIES WATERPROOFING WITH POLYGUARD DETAIL SEALANT PW OR POLYGUARD LM-95 APPLIED AND TOOLED TO MINIMUM 60-MILS, EXTEND MINIMUM 1" ON EACH SIDE OF JOINT

POLYGUARD 105 FLASHING APPLIED TO SUBSTRATE PREPARED WITH POLYGUARD 650 LT LIQUID ADHESIVE OR POLYGUARD CALIFORNIA SEALANT APPLIED AT A RATE OF 250 - 300 SF / GAL OR POLYGUARD 650 WB LIQUID ADHESIVE APPLIED AT A RATE OF 350 - 400 SF / GAL - CAN BE APPLIED BEFORE OR AFTER FIELD MEMBRANE DEPENDING ON CONSTRUCTION SEQUENCE

POLYGUARD BALCONY SHEET MEMBRANE SERIES WATERPROOFING APPLIED TO SUBSTRATE PREPARED WITH POLYGUARD 650 LT LIQUID ADHESIVE OR POLYGUARD CALIFORNIA SEALANT APPLIED AT A RATE OF 250 - 300 SF / GAL OR POLYGUARD 650 WB LIQUID ADHESIVE APPLIED AT A RATE OF 350 - 400 SF / GAL

POLYGUARD BG OUTSIDE CORNER BOOT APPLIED TO SUBSTRATE PREPARED WITH POLYGUARD 650 LT LIQUID ADHESIVE OR POLYGUARD CALIFORNIA SEALANT APPLIED AT A RATE OF 250 - 300 SF / GAL OR POLYGUARD 650 WB LIQUID ADHESIVE APPLIED AT A RATE OF 350 - 400 SF / GAL .OR POLYGUARD DETAIL SEALANT PW OR POLYGUARD LM-95 APPLIED AND TOOLED TO MINIMUM 60 MILS EXTENDED MINIMUM 6" IN EACH DIRECTION FROM CORNER

BEAD OF POLYGUARD DETAIL SEALANT PW OR POLYGUARD LM-95 APPLIED TO TERMINATION OF MEMBRANE STRIP REFERENCE EDGE DETAIL

**DRIP EDGE - BY OTHERS** 

STRIP OF POLYGUARD BALCONY SHEET MEMBRANE SERIES WATERPROOFING OVER POLYGUARD 650 LT LIQUID ADHESIVE OR POLYGUARD CALIFORNIA SEALANT APPLIED AT A RATE OF 250 - 300 SF/GAL OR POLYGUARD 650 WB LIQUID ADHESIVE APPLIED AT A RATE OF 350 - 400 SF/GAL EXTENDING BEYOND DRIP EDGE 2" FOR ADHESION OF FIELD MEMBRANE - REFERENCE EDGE DETAIL

4" X 4" 60-MIL ELASTOMERIC SHIM @ 18" O.C. MAX AS SPECIFIED - BY **OTHERS** 

CONCRETE T-RAIL AT BALCONY EDGE - BY OTHERS **CONCRETE SLAB - BY OTHERS** 

ISOMETRIC @ OVERVIEW POSITIVE SLOPE BALCONY DECK

Polyguard Products, Inc. P.O. Box 755 - Ennis. TX 75120 Phone: 214-515-5000 Web Site - www.polyguard.com

BW<sub>1</sub>

SPECIAL NOTE: IF ADHESIVE IS REQUIRED FOR SEAMS OR END LAPS. DO NOT USE POLYGUARD 650 WB LIQUID ADHESIVE

©POLYGUARD PRODUCTS, INC. MATERIAL SEPARATED FOR CLARITY

The information provided is based on data and knowledge considered to be true and accurate and is offered for the users' consideration, investigation and verification, but we do not warrant the results to be obtained. Please read all data sheets, statements, recommendations or suggestions in conjunction with our conditions of sale, which apply to all goods supplied by us.