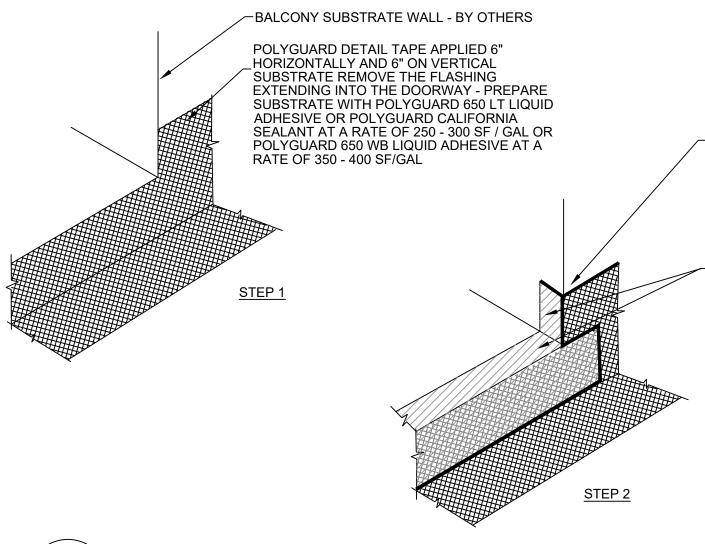

TOOLED BEAD OF POLYGUARD DETAIL SEALANT PW ORPOLYGUARD LM-95 APPLIED TO TERMINATION OF THRESHOLD FLASHING

POLYGUARD BALCONY SHEET MEMBRANE SERIES WATERPROOFING - SIZE WILL BE DETERMINED BY THRESHOLD FRAMING -APPLIED OVER POLYGUARD 650 LT LIQUID ADHESIVE OR POLYGUARD CALIFORNIA SEALANT AT A RATE OF 250 - 300 SF / GAL OR POLYGUARD 650 WB LIQUID ADHESIVE AT A RATE OF 350 - 400 SF/GAL