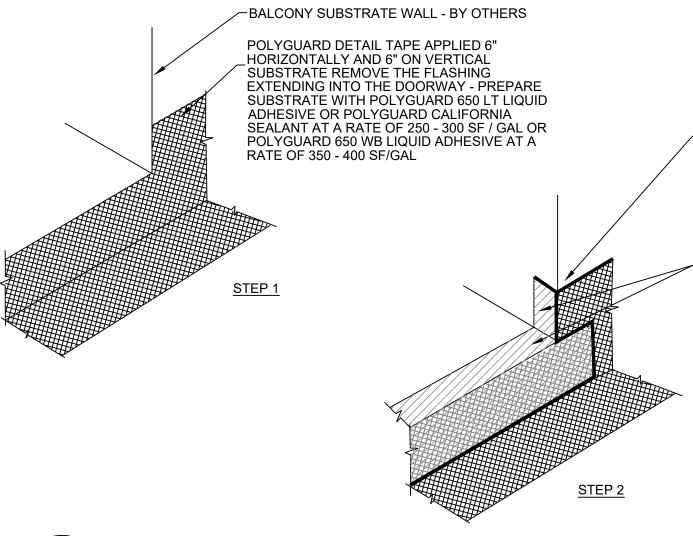

TOOLED BEAD OF POLYGUARD DETAIL SEALANT PW ORPOLYGUARD LM-95 APPLIED TO TERMINATION OF THRESHOLD FLASHING

POLYGUARD BALCONY SHEET MEMBRANE SERIES WATERPROOFING - SIZE WILL BE DETERMINED BY THRESHOLD FRAMING -APPLIED OVER POLYGUARD 650 LT LIQUID ADHESIVE OR POLYGUARD CALIFORNIA SEALANT AT A RATE OF 250 - 300 SF / GAL OR POLYGUARD 650 WB LIQUID ADHESIVE AT A RATE OF 350 - 400 SF/GAL