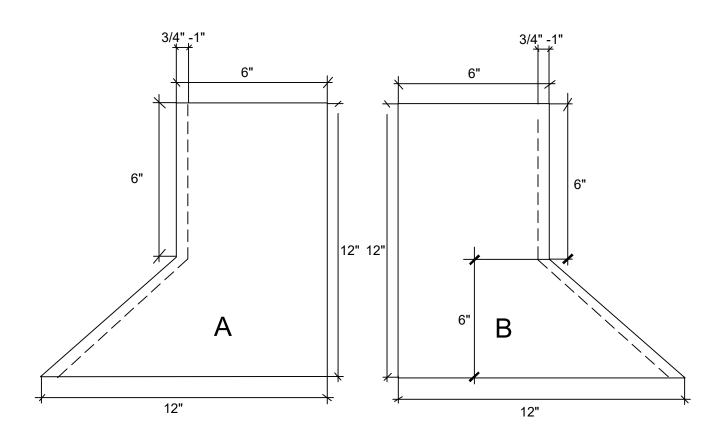

- 1. Cut 2 12" x 12" pieces of Polyguard 650 Membrane or Polyguard Balconyguard Membrane A. A & B piece cut to dimensions above and mirror image
- 2. Score 3/4" 1" release film at angled edge remove the film
- 3. Adhere piece A and B at exposed 3/4" 1" compound roll tight

## ISOMETRIC @ FIELD MADE OUTSIDE CORNER BOOT DETAIL

Polyguard Products, Inc. P.O. Box 755 - Ennis, TX 75120 Phone: 214-515-5000 Web Site - www.polyguard.com

SPECIAL NOTE: IF ADHESIVE IS REQUIRED FOR SEAMS OR ENDLAPS DO NOT USE POLYGUARD 650 WB LIQUID ADHESIVE