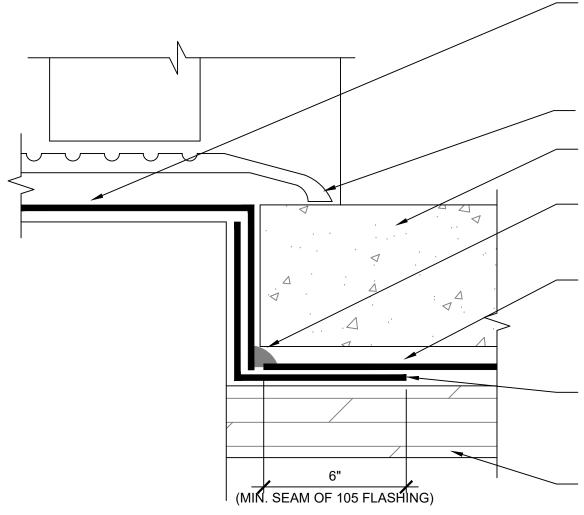

APPLY A STRIP OF POLYGUARD BALCONY SHEET MEMBRANE SERIES WATERPROOFING OVER POLYGUARD 650 LT LIQUID ADHESIVE OR POLYGUARD CALIFORNIA SEALANT APPLIED AT A RATE OF 250 -300 SF / GAL OR POLYGUARD 650 WB LIQUID ADHESIVE APPLIED AT A RATE OF 350 -400 SF / GAL EXTENDING UP 2" ONTO DOOR JAMB TO CREATE A THRESHOLD PAN.

POLYGUARD BALCONY SHEET MEMBRANE SERIES WATERPROOFING OVER POLYGUARD 650 LT LIQUID ADHESIVE OR POLYGUARD CALIFORNIA SEALANT APPLIED AT A RATE OF 250 - 300 SF / GAL OR POLYGUARD 650 WB LIQUID ADHESIVE APPLIED AT A RATE OF 350 - 400 SF / GAL

POLYGUARD 105 FLASHING OVER POLYGUARD 650 LT LIQUID ADHESIVE OR POLYGUARD CALIFORNIA SEALANT APPLIED AT A RATE OF 250 - 300 SF / GAL OR POLYGUARD 650 WB LIQUID ADHESIVE APPLIED AT A RATE OF 350 -400 SF / GAL - FLASHING CAN BE APPLIED BEFORE OR AFTER THE FIELD MEMBRANE DEPENDING ON CONSTRUCTION SEQUENCE