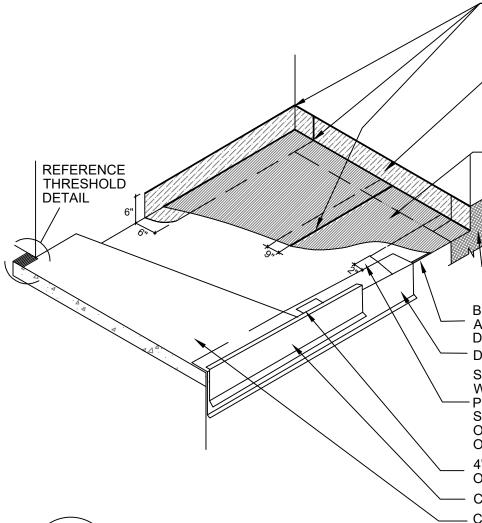

SEAL TOP EDGE OF POLYGUARD 105 FLASHING AND ALL SEAMS OF POLYGUARD BALCONY SHEET MEMBRANE SERIES WATERPROOFING WITH POLYGUARD DETAIL SEALANT PW OR POLYGUARD LM-95 APPLIED AND TOOLED TO MINIMUM 60-MILS, EXTEND MINIMUM 1" ON EACH SIDE OF JOINT

POLYGUARD 105 FLASHING APPLIED TO SUBSTRATE PREPARED WITH POLYGUARD 650 LT LIQUID ADHESIVE OR POLYGUARD CALIFORNIA SEALANT APPLIED AT A RATE OF 250 - 300 SF / GAL OR POLYGUARD 650 WB LIQUID ADHESIVE APPLIED AT A RATE OF 350 - 400 SF / GAL - CAN BE APPLIED BEFORE OR AFTER FIELD MEMBRANE DEPENDING ON CONSTRUCTION SEQUENCE

POLYGUARD BALCONY SHEET MEMBRANE SERIES
WATERPROOFING APPLIED TO SUBSTRATE PREPARED WITH
POLYGUARD 650 LT LIQUID ADHESIVE OR POLYGUARD CALIFORNIA
SEALANT APPLIED AT A RATE OF 250 - 300 SF / GAL OR POLYGUARD
650 WB LIQUID ADHESIVE APPLIED AT A RATE OF 350 - 400 SF / GAL

POLYGUARD BG OUTSIDE CORNER BOOT APPLIED TO SUBSTRATE PREPARED WITH POLYGUARD 650 LT LIQUID ADHESIVE OR POLYGUARD CALIFORNIA SEALANT APPLIED AT A RATE OF 250 - 300 SF / GAL OR POLYGUARD 650 WB LIQUID ADHESIVE APPLIED AT A RATE OF 350 - 400 SF / GAL ,OR POLYGUARD DETAIL SEALANT PW OR POLYGUARD LM-95 APPLIED AND TOOLED TO MINIMUM 60 MILS EXTENDED MINIMUM 6" IN EACH DIRECTION FROM CORNER

BEAD OF POLYGUARD DETAIL SEALANT PW OR POLYGUARD LM-95 APPLIED TO TERMINATION OF MEMBRANE STRIP REFERENCE EDGE DETAIL

**DRIP EDGE - BY OTHERS** 

STRIP OF POLYGUARD BALCONY SHEET MEMBRANE SERIES WATERPROOFING OVER POLYGUARD 650 LT LIQUID ADHESIVE OR POLYGUARD CALIFORNIA SEALANT APPLIED AT A RATE OF 250 - 300 SF/GAL OR POLYGUARD 650 WB LIQUID ADHESIVE APPLIED AT A RATE OF 350 - 400 SF/GAL EXTENDING BEYOND DRIP EDGE 2" FOR ADHESION OF FIELD MEMBRANE - REFERENCE EDGE DETAIL

4" X 4" 60-MIL ELASTOMERIC SHIM @ 18" O.C. MAX AS SPECIFIED - BY OTHERS

CONCRETE T-RAIL AT BALCONY EDGE - BY OTHERS CONCRETE SLAB - BY OTHERS

ISOMETRIC @ OVERVIEW ZERO SLOPE BALCONY DECK

Polyguard Products, Inc. P.O. Box 755 - Ennis, TX 75120 Phone: 214-515-5000 Web Site - www.polyguard.com

BW4

SPECIAL NOTE: IF ADHESIVE IS REQUIRED FOR SEAMS OR END LAPS, DO NOT USE POLYGUARD 650 WB LIQUID ADHESIVE

©POLYGUARD PRODUCTS, INC.
MATERIAL SEPARATED FOR CLARITY

The information provided is based on data and knowledge considered to be true and accurate and is offered for the users' consideration, investigation and verification, but we do not warrant the results to be obtained. Please read all data sheets, statements, recommendations or suggestions in coniunction with our conditions of sale, which apoly to all cooks supplied but which apoly to all cooks supplied but the conditions of sale which apoly to all cooks supplied but the conditions of sale which apoly to all cooks supplied but the conditions of the conditions of sale which apoly to all cooks supplied but the conditions of the conditions of sale which apoly to all conditions of sale which apoly to all conditions of the conditions of sale which are the conditions of th