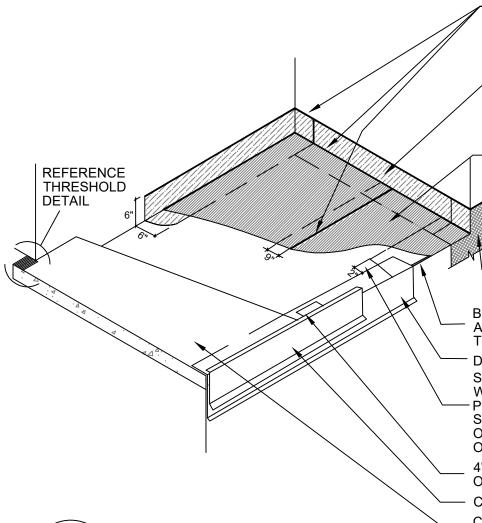

SEAL TOP EDGE OF POLYGUARD 105 FLASHING AND ALL SEAMS OF POLYGUARD BALCONY SHEET MEMBRANE SERIES WATERPROOFING WITH POLYGUARD DETAIL SEALANT PW OR POLYGUARD LM-95 APPLIED AND TOOLED - REFER TO BW 6

POLYGUARD 105 FLASHING APPLIED TO SUBSTRATE PREPARED WITH POLYGUARD 650 LT LIQUID ADHESIVE OR POLYGUARD CALIFORNIA SEALANT APPLIED AT A RATE OF 250 - 300 SF / GAL OR POLYGUARD 650 WB LIQUID ADHESIVE APPLIED AT A RATE OF 350 - 400 SF / GAL - CAN BE APPLIED BEFORE OR AFTER FIELD MEMBRANE DEPENDING ON CONSTRUCTION SEQUENCE

POLYGUARD BALCONY SHEET MEMBRANE SERIES WATERPROOFING APPLIED TO SUBSTRATE PREPARED WITH POLYGUARD 650 LT LIQUID ADHESIVE OR POLYGUARD CALIFORNIA SEALANT APPLIED AT A RATE OF 250 - 300 SF / GAL OR POLYGUARD 650 WB LIQUID ADHESIVE APPLIED AT A RATE OF 350 - 400 SF / GAL

POLYGUARD BG OUTSIDE CORNER BOOT APPLIED TO SUBSTRATE PREPARED WITH POLYGUARD 650 LT LIQUID ADHESIVE OR POLYGUARD CALIFORNIA SEALANT APPLIED AT A RATE OF 250 - 300 SF / GAL OR POLYGUARD 650 WB LIQUID ADHESIVE APPLIED AT A RATE OF 350 - 400 SF / GAL ,OR POLYGUARD DETAIL SEALANT PW OR POLYGUARD LM-95 APPLIED AND TOOLED EXTENDED MINIMUM 6" IN EACH DIRECTION FROM CORNER - REFER TO BW 6

BEAD OF POLYGUARD DETAIL SEALANT PW OR POLYGUARD LM-95 APPLIED TO TERMINATION OF MEMBRANE STRIP REFERENCE - REFER TO BW6

**DRIP EDGE - BY OTHERS** 

STRIP OF POLYGUARD BALCONY SHEET MEMBRANE SERIES WATERPROOFING OVER POLYGUARD 650 LT LIQUID ADHESIVE OR POLYGUARD CALIFORNIA SEALANT APPLIED AT A RATE OF 250 - 300 SF/GAL OR POLYGUARD 650 WB LIQUID ADHESIVE APPLIED AT A RATE OF 350 - 400 SF/GAL EXTENDING BEYOND DRIP EDGE 2" FOR ADHESION OF FIELD MEMBRANE - REFERENCE EDGE DETAIL

4" X 4" 60-MIL ELASTOMERIC SHIM @ 18" O.C. MAX AS SPECIFIED - BY OTHERS

CONCRETE T-RAIL AT BALCONY EDGE - BY OTHERS **CONCRETE SLAB - BY OTHERS** 

ISOMETRIC @ OVERVIEW ZERO SLOPE BALCONY DECK

Polyguard Products, Inc. P.O. Box 755 - Ennis. TX 75120 Phone: 214-515-5000 Web Site - www.polyguard.com