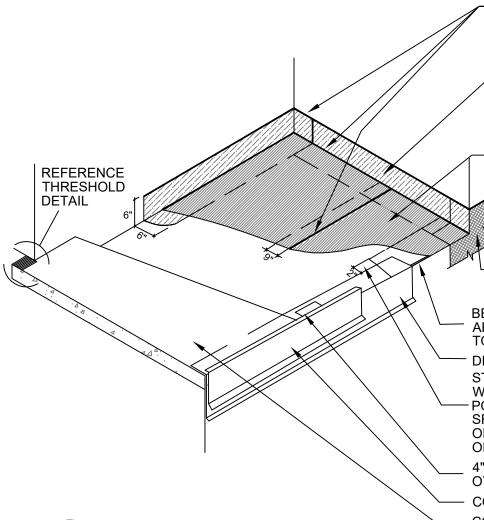

SEAL TOP EDGE OF POLYGUARD 105 FLASHING AND ALL SEAMS OF POLYGUARD BALCONY SHEET MEMBRANE SERIES WATERPROOFING WITH POLYGUARD DETAIL SEALANT PW OR POLYGUARD LM-95 APPLIED AND TOOLED - REFER TO BW 6

POLYGUARD 105 FLASHING APPLIED TO SUBSTRATE PREPARED WITH POLYGUARD 650 LT LIQUID ADHESIVE OR POLYGUARD CALIFORNIA SEALANT APPLIED AT A RATE OF 250 - 300 SF / GAL OR POLYGUARD 650 WB LIQUID ADHESIVE APPLIED AT A RATE OF 350 - 400 SF / GAL - CAN BE APPLIED BEFORE OR AFTER FIELD MEMBRANE DEPENDING ON CONSTRUCTION SEQUENCE

POLYGUARD BALCONY SHEET MEMBRANE SERIES WATERPROOFING APPLIED TO SUBSTRATE PREPARED WITH POLYGUARD 650 LT LIQUID ADHESIVE OR POLYGUARD CALIFORNIA SEALANT APPLIED AT A RATE OF 250 - 300 SF / GAL OR POLYGUARD 650 WB LIQUID ADHESIVE APPLIED AT A RATE OF 350 - 400 SF / GAL

POLYGUARD BG OUTSIDE CORNER BOOT APPLIED TO SUBSTRATE PREPARED WITH POLYGUARD 650 LT LIQUID ADHESIVE OR POLYGUARD CALIFORNIA SEALANT APPLIED AT A RATE OF 250 - 300 SF / GAL OR POLYGUARD 650 WB LIQUID ADHESIVE APPLIED AT A RATE OF 350 - 400 SF / GAL ,OR POLYGUARD DETAIL SEALANT PW OR POLYGUARD LM-95 APPLIED AND TOOLED EXTENDED MINIMUM 6" IN EACH DIRECTION FROM CORNER - REFER TO BW 6

BEAD OF POLYGUARD DETAIL SEALANT PW OR POLYGUARD LM-95 APPLIED TO TERMINATION OF MEMBRANE STRIP REFERENCE - REFER TO BW6

**DRIP EDGE - BY OTHERS** 

STRIP OF POLYGUARD BALCONY SHEET MEMBRANE SERIES WATERPROOFING OVER POLYGUARD 650 LT LIQUID ADHESIVE OR POLYGUARD CALIFORNIA SEALANT APPLIED AT A RATE OF 250 - 300 SF/GAL OR POLYGUARD 650 WB LIQUID ADHESIVE APPLIED AT A RATE OF 350 - 400 SF/GAL EXTENDING BEYOND DRIP EDGE 2" FOR ADHESION OF FIELD MEMBRANE - REFERENCE EDGE DETAIL

4" X 4" 60-MIL ELASTOMERIC SHIM @ 18" O.C. MAX AS SPECIFIED - BY OTHERS

CONCRETE T-RAIL AT BALCONY EDGE - BY OTHERS CONCRETE SLAB - BY OTHERS

ISOMETRIC @ OVERVIEW ZERO SLOPE BALCONY DECK

TOOMETINO & OVERVIEW ZEINO CEGI E BALCONYI E