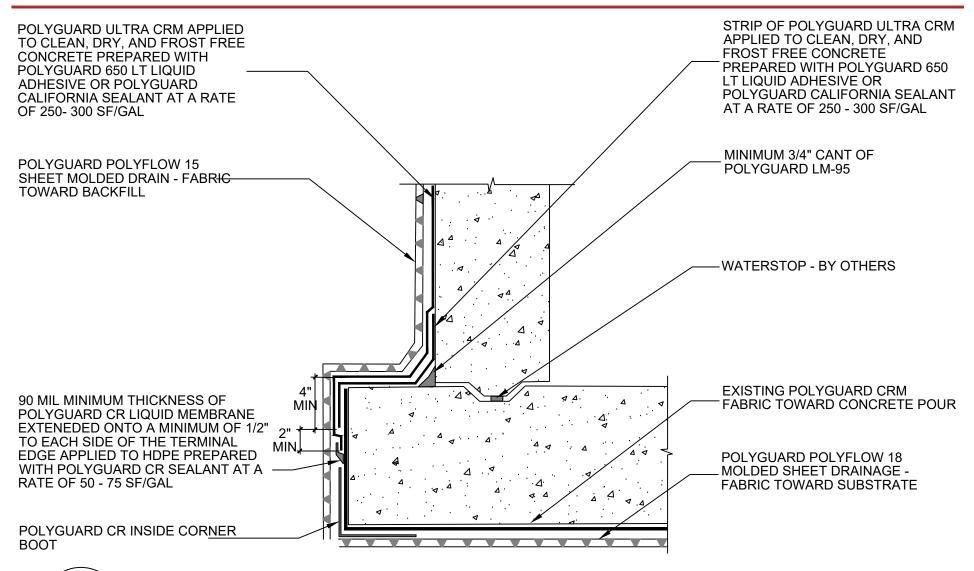

## **DETAIL**

SECTION @ ULTRA CRM TIE IN TO EMBEDDED CRM MEMBRANE WITH POLYFLOW 15

©POLYGUARD PRODUCTS, INC. MATERIAL SEPARATED FOR CLARITY

The information provided is based on data and knowledge considered to b true and accurate and is offered for the users' consideration, investigation and verification, but we do not warrant the results to be obtained. Please read all data sheets, statements, recommendations or suggestions in conjunction with our conditions of sale, which apply to all goods supplied by us