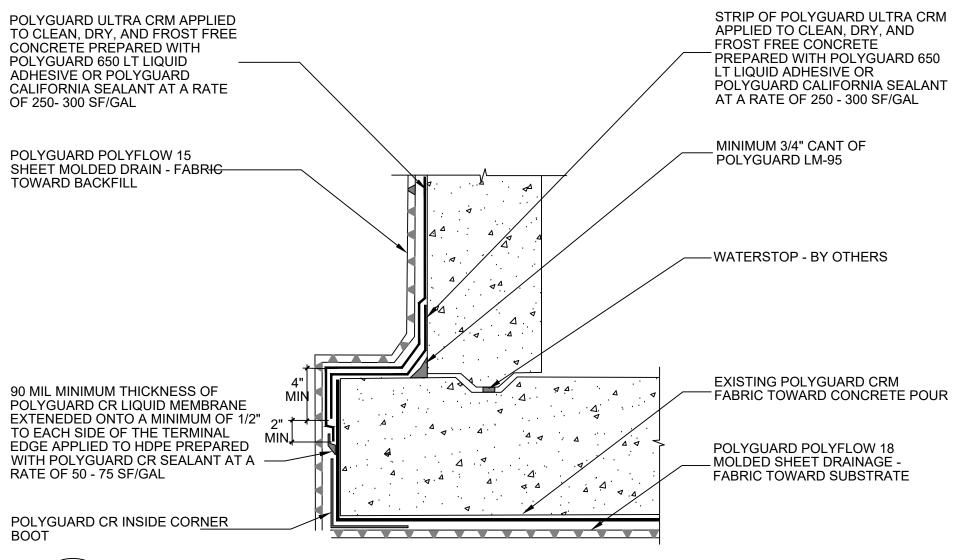

SECTION @ ULTRA CRM TIE IN TO EMBEDDED CRM MEMBRANE WITH POLYFLOW 15

©POLYGUARD PRODUCTS, INC. MATERIAL SEPARATED FOR CLARITY

The information provided is based on data and knowledge considered to be true and accurate and is offered for the users' consideration, investigation and verification, but we do not warrant the results to be obtained. Please read all data sheets, statements, recommendations or suggestions in conjunction with our conditions of sale, which apply to all goods supplied by us