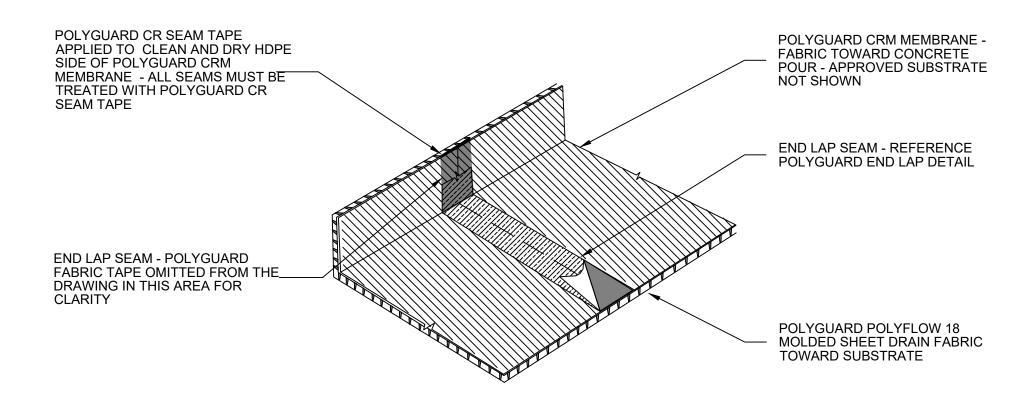

## SECTION @ PRE-APPLIED SEAL OF A VERTICAL LEG TURN UP FROM CRM MEMBRANE END LAP

©POLYGUARD PRODUCTS, INC. MATERIAL SEPARATED FOR CLARITY

Polyguard Products, Inc. P.O. Box 755 - Ennis, TX 75120 Phone: 214-515-5000 Web Site - www.polyguard.com The information provided is based on data and knowledge considered to be true and accurate and is offered for the users' consideration, investigation and verification, but we do not warrant the results to be obtained. Please read all data sheets, statements, recommendations or suggestions in or junction with our conditions of sale, which apply to all goods supplied by or junction with our conditions of sale, which apply to all goods supplied by or junction with our conditions of sale, which apply to all goods supplied by