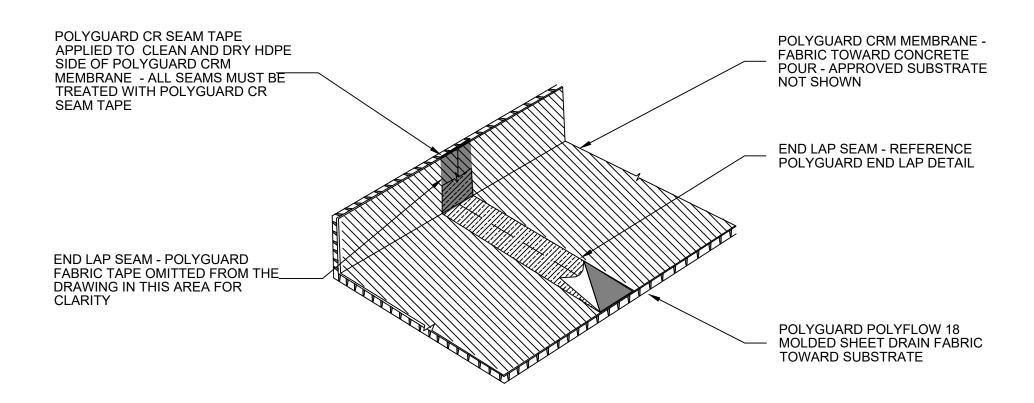

## SECTION @ PRE-APPLIED SEAL OF A VERTICAL LEG TURN UP FROM CRM MEMBRANE END LAP

©POLYGUARD PRODUCTS, INC. MATERIAL SEPARATED FOR CLARITY

Polyguard Products, Inc. P.O. Box 755 - Ennis, TX 75120 Phone: 214-515-5000 Web Site - www.polyguard.com