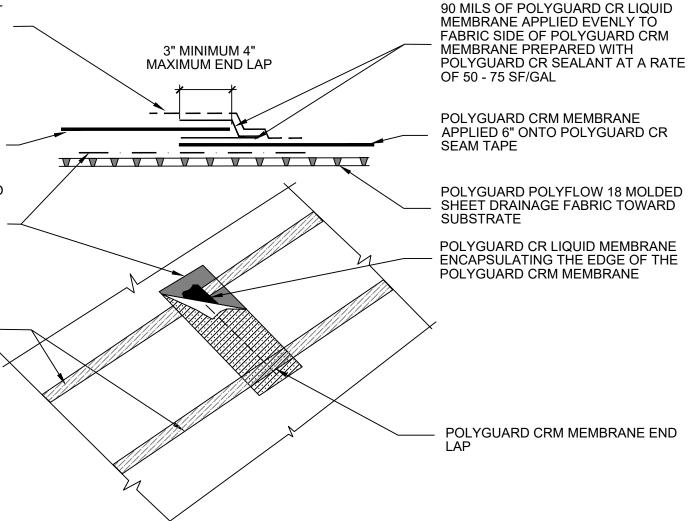

POLYGUARD FABRIC TAPE A
MINIMUM 6" IN ALL DIRECTIONS PAST
END LAP APPLIED TO CLEAN, DRY
POLYGUARD CRM MEMBRANE
PREPARED WITH POLYGUARD CR
SEALANT AT A RATE OF 50 - 75
SF/GAL

WET SET POLYGUARD CRM MEMBRANE END LAP INTO POLYGUARD CR LIQUID MEMBRANE

POLYGUARD CR SEAM TAPE APPLIED TO FILM SIDE OF EXISTING PIECE OF POLYGUARD CRM MEMBRANE A MINIMUM OF 6" - LEAVE FILM ON UNTIL TIME FOR CONNECTION - REMOVE FILM AND LAY NEW PIECE ONTO POLYGUARD CR SEAM TAPE

4" SELVEDGE EDGE

ISOMETRIC @ END LAP

Polyguard Products, Inc. P.O. Box 755 - Ennis, TX 75120 Phone: 214-515-5000 Web Site - www.polyguard.com

CRH2

©POLYGUARD PRODUCTS, INC. MATERIAL SEPARATED FOR CLARITY

The information provided is based on data and knowledge considered to be true and accurate and is offered for the users' consideration, investigation and verification, but we do not warrant the results to be obtained. Please read all data sheets, statements, recommendations or suggestions in conjunction with our conditions of sale, which apply to all goods supplied by us