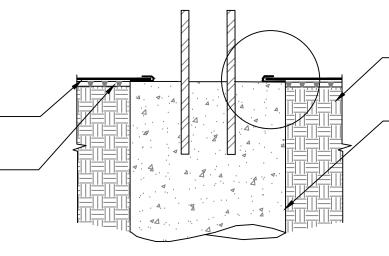

POLYGUARD CRM MEMBRANE FABRIC TOWARD CONCRETE POUR

POLYGUARD POLYFLOW 18 MOLDED SHEET DRAINAGE FABRIC TOWARD SUBSTRATE

APPROVED SUBSTRATE - BY OTHERS

**EXISTING CONCRETE PILE - BY OTHERS** 

POLYGUARD CRM MEMBRANE APPLIED FABRIC TOWARD CONCRETE POUR WITH END ONTO A MINIMUM OF 2" OF CONCRETE AND WET POLYGUARD CR LIQUID MEMBRANE

POLYGUARD POLYFLOW 18 MOLDED SHEET DRAINAGE FABRIC TOWARD SUBSTRATE

CRH4

SECTION @ PILE TERMINATION - PROFILE 2

©POLYGUARD PRODUCTS, INC. MATERIAL SEPARATED FOR CLARITY

The information provided is based on data and knowledge considered to b true and accurate and is offered for the users' consideration, investigation and verification, but we do not warrant the results to be obtained. Please read all data sheets, statements, recommendations or suggestions in conjunction with our conditions of sale, which apply to all goods supplied by us