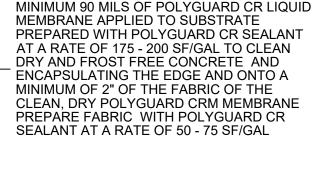

POLYGUARD CRM MEMBRANE FABRIC TOWARD CONCRETE POUR

POLYGUARD POLYFLOW 18 MOLDED SHEET DRAINAGE FABRIC TOWARD SUBSTRATE

APPROVED SUBSTRATE - BY OTHERS

**EXISTING CONCRETE PILE - BY OTHERS** 

POLYGUARD CRM MEMBRANE APPLIED FABRIC TOWARD CONCRETE POUR WITH END ONTO A MINIMUM OF 2" OF CONCRETE AND WET POLYGUARD CR LIQUID MEMBRANE