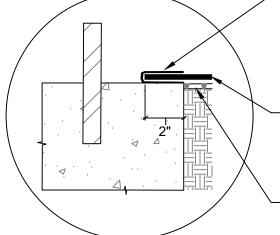

POLYGUARD CRM MEMBRANE FABRIC TOWARD CONCRETE POUR

POLYGUARD POLYFLOW 18 MOLDED SHEET DRAINAGE FABRIC TOWARD SUBSTRATE

APPROVED SUBSTRATE - BY OTHERS

**EXISTING CONCRETE PILE - BY OTHERS** 

POLYGUARD CRM MEMBRANE APPLIED FABRIC TOWARD CONCRETE POUR WITH END ONTO A MINIMUM OF 2" OF CONCRETE AND WET POLYGUARD CR LIQUID MEMBRANE

POLYGUARD POLYFLOW 18 MOLDED SHEET DRAINAGE FABRIC TOWARD SUBSTRATE

CRH4

SECTION @ PILE TERMINATION - PROFILE 2

©POLYGUARD PRODUCTS, INC. MATERIAL SEPARATED FOR CLARITY

The information provided is based on data and knowledge considered to b true and accurate and is offered for the users' consideration, investigation and verification, but we do not warrant the results to be obtained. Please read all data sheets, statements, recommendations or suggestions in conjunction with our conditions of sale, which apply to all goods supplied by us