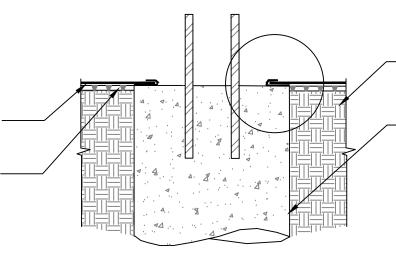

POLYGUARD CRM MEMBRANE FABRIC TOWARD CONCRETE POUR

POLYGUARD POLYFLOW 18 MOLDED SHEET DRAINAGE FABRIC TOWARD SUBSTRATE

APPROVED SUBSTRATE - BY OTHERS

**EXISTING CONCRETE PILE - BY OTHERS** 

POLYGUARD CRM MEMBRANE APPLIED FABRIC TOWARD CONCRETE POUR WITH END ONTO A MINIMUM OF 2" OF CONCRETE AND WET POLYGUARD CR LIQUID MEMBRANE

POLYGUARD POLYFLOW 18 MOLDED SHEET DRAINAGE FABRIC TOWARD SUBSTRATE

CRH4

SECTION @ PILE TERMINATION - PROFILE 2

©POLYGUARD PRODUCTS, INC. MATERIAL SEPARATED FOR CLARITY

Polyguard Products, Inc. P.O. Box 755 - Ennis, TX 75120 Phone: 214-515-5000 Web Site - www.polyguard.com The information provided is based on data and knowledge considered to be true and accurate and is offered for the users' consideration, investigation and verification, but we do not warrant the results to be obtained. Please read all data sheets, statements, recommendations or suggestions in conjunction with our conditions of sale, which apply to all goods supplied by use