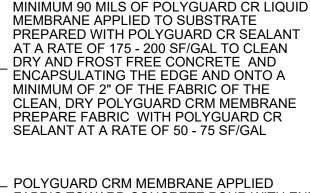

POLYGUARD CRM MEMBRANE FABRIC TOWARD CONCRETE POUR

POLYGUARD POLYFLOW 18 MOLDED SHEET DRAINAGE FABRIC TOWARD SUBSTRATE

APPROVED SUBSTRATE - BY OTHERS

**EXISTING CONCRETE PILE - BY OTHERS** 

POLYGUARD CRM MEMBRANE APPLIED FABRIC TOWARD CONCRETE POUR WITH END ONTO A MINIMUM OF 2" OF CONCRETE AND WET POLYGUARD CR LIQUID MEMBRANE