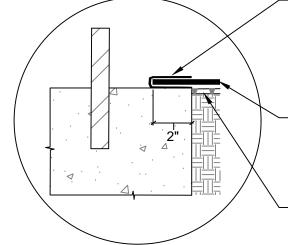

POLYGUARD CRM MEMBRANE FABRIC TOWARD CONCRETE POUR

POLYGUARD POLYFLOW 18 MOLDED SHEET DRAINAGE FABRIC TOWARD SUBSTRATE

APPROVED SUBSTRATE - BY OTHERS

**EXISTING CONCRETE PILE - BY OTHERS** 

POLYGUARD CRM MEMBRANE APPLIED FABRIC TOWARD CONCRETE POUR WITH END ONTO A MINIMUM OF 2" OF CONCRETE AND WET POLYGUARD CR LIQUID MEMBRANE