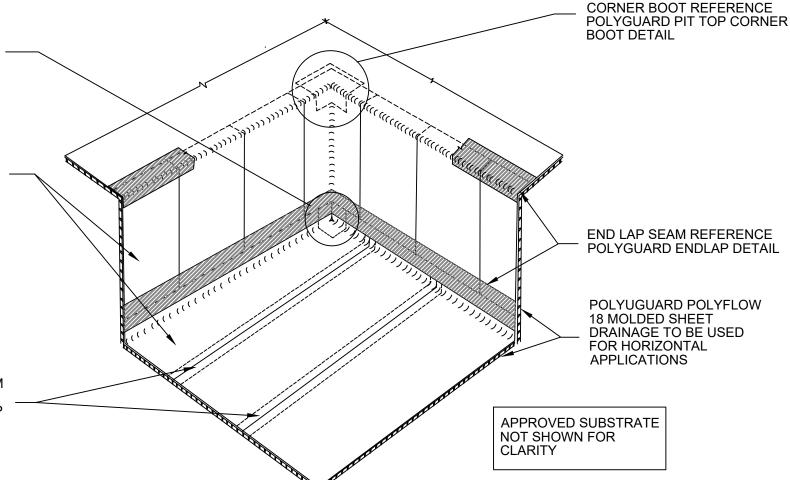

POLYGUARD CR PIT TOP

POLYGUARD CR INSIDE CORNER BOOT - REFERENCE POLYGUARD INSIDE CORNER BOOT DETAIL

POLYGUARD CRM MEMBRANE FABRIC TOWARD CONCRETE POUR

POLYGUARD CR SEAM TAPE REFERENCE POLYGUARD SIDE LAP SELVEDGE DETAIL

ISOMETRIC OVERVIEW @ SUMP / ELEVATOR PIT

©POLYGUARD PRODUCTS, INC.
MATERIAL SEPARATED FOR CLARITY

Polyguard Products, Inc. P.O. Box 755 - Ennis, TX 75120 Phone: 214-515-5000 Web Site - www.polyguard.com The information provided is based on data and knowledge considered to be true and accurate and is offered for the users' consideration, investigation and verification, but we do not warrant the results to be obtained. Please read all data sheets, statements, recommendations or suggestions in our junction with our conditions of sale, which apply to all goods supplied by us