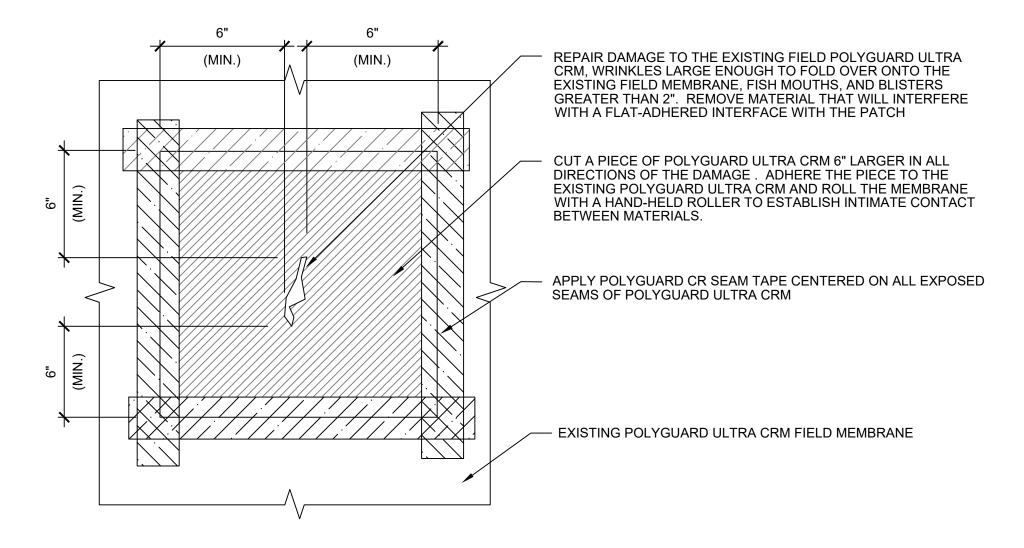

(CRU1) OVERVIEW @ SELF ADHERED REPAIR PATCH

Polyguard Products, Inc. P.O. Box 755 - Ennis, TX 75120 Phone: 214-515-5000 Web Site - www.polyguard.com