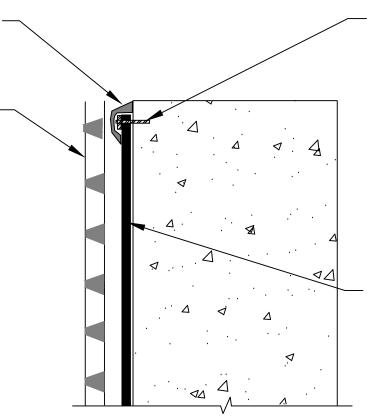

POLYGUARD CR LIQUID MEMBRANE APPLIED OVER TERMINATION BAR AND ONTO POLYGUARD ULTRA CRM MEMBRANE A MINIMUM OF 1/2" -PREPARED WITH POLYGUARD CR SEALANT AT A RATE OF 175 - 200 SF/GAL

POLYGUARD POLYFLOW 15 MOLDED SHEET DRAIN - FABRIC FACING BACKFILL

1/8" X 1" METAL TERMINATION BAR FASTENED AT 8" SPACING AND 2" FROM EACH END - BY OTHERS

POLYGUARD ULTRA CRM MEMBRANE APPLIED TO SUBSTRATE PREPARED WITH POLYGUARD 650 LT LIQUID ADHESIVE OR POLYGUARD CALIFORNIA SEALANT AT A RATE OF 250 TO 300 SF/GAL

SECTION @ TOP OF WALL TERMINATION

©POLYGUARD PRODUCTS, INC. MATERIAL SEPARATED FOR CLARITY

Polyguard Products, Inc. P.O. Box 755 - Ennis, TX 75120 Phone: 214-515-5000 Web Site - www.polyguard.com

The information provided is based on data and knowledge considered to be true and accurate and is offered for the users' consideration, investigation and verification, but we do not warrant the results to be obtained. Please read all data sheets, statements, recommendations or suggestions in conjunction with our conditions of sale, which apply to all goods supplied by us