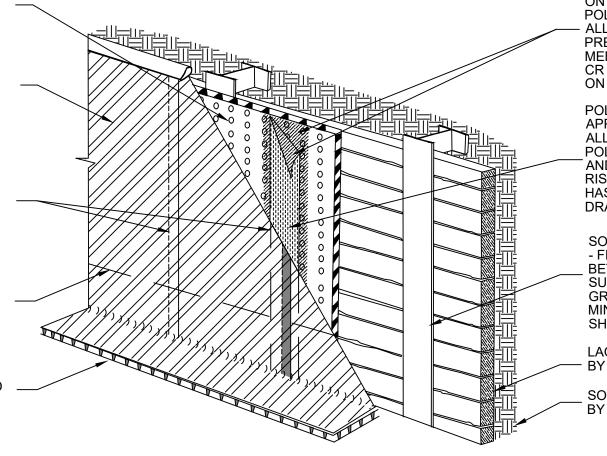

POLYGUARD POLYFLOW 15 SHEET MOLDED DRAIN FABRIC FACING RETENTION SYSTEM

POLYGUARD CRM MEMBRANE FABRIC FACING CONCRETE POUR

POLYGUARD CRM MEMBRANE 4" FACTORY SELVEDGE OVERLAP REFER TO POLYGUARD SELVEDGE LAP SEAM DETAIL

VERTICAL LAP REFERENCE POLYGUARD END LAP DETAIL

POLYGUARD POLYFLOW 18 MOLDED SHEET DRAIN FABRIC TOWARD SUBSTRATE

SPRAY A 12" WIDE AREA OF LOW RISE SPRAY ADHESIVE ONTO DRAINBOARD AND ONTO POLYGUARD CR SEAM TAPE ALLOW TO FLASH OFF AND PRESS POLYGUARD CRM MEMBRANE AND POLYGUARD CR SEAM TAPE INTO ADHESIVE ON POLYGUARD POLYFLOW 15

POLYGUARD CR SEAM TAPE
APPLIED TO THE FILM SIDE OF
ALL SEAMS OF THE
POLYGUARD CRM MEMBRANE
AND PRESSED INTO THE LOW
RISE SPRAY ADHESIVE THAT
HAS BEEN APPLIED TO THE
DRAINBOARD

SOLDIER PILES AND LAGGING
- FILL GAPS GREATER THAN 2"
BETWEEN TIMBERS OR OTHER
SUBSTRATES WITH FAST SET
GROUT OR COVER WITH 1/2"
MINIMUM WOOD BASED
SHEATHING - BY OTHERS

LAGGING RETENTION SYSTEM - BY OTHERS

SOIL RETENTION SYSTEM -BY OTHERS

OVERVIEW @ EARTH RETENTION SYSTEM

©POLYGUARD PRODUCTS, INC. MATERIAL SEPARATED FOR CLARITY

Polyguard Products, Inc. P.O. Box 755 - Ennis, TX 75120 Phone: 214-515-5000 Web Site - www.polyguard.com The information provided is based on data and knowledge considered to be true and accurate and is offered for the users' consideration, investigation and verification, but we do not warrant the results to be obtained. Please read all data sheets, statements, recommendations or suggestions in conjunction with our conditions of sale, which apply to all goods supplied by us