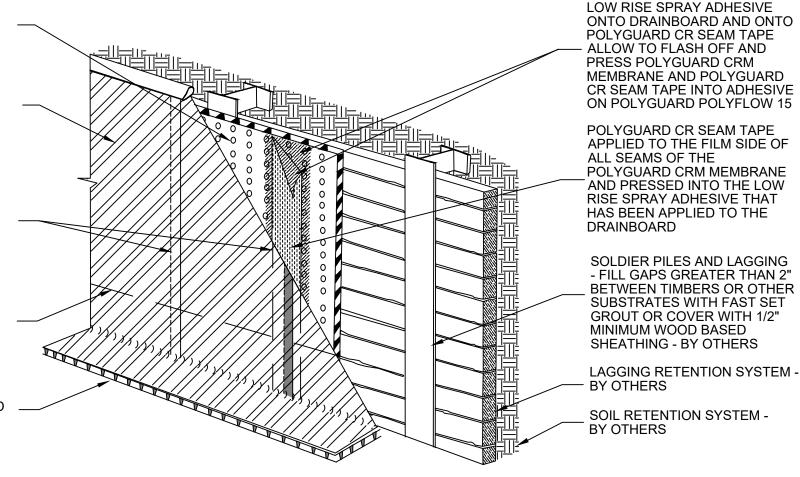

SPRAY A 12" WIDE AREA OF

**POLYGUARD POLYFLOW 15 SHEET** MOLDED DRAIN **FABRIC FACING RETENTION SYSTEM** 

POLYGUARD CRM MEMBRANE FABRIC **FACING CONCRETE POUR** 

POLYGUARD CRM MEMBRANE 4" **FACTORY SELVEDGE** OVERLAP REFER TO **POLYGUARD** SELVEDGE LAP SEAM DETAIL

**VERTICAL LAP REFERENCE** POLYGUARD END LAP DETAIL

**POLYGUARD** POLYFLOW 18 MOLDED SHEET DRAIN FABRIC **TOWARD SUBSTRATE** 

## OVERVIEW @ EARTH RETENTION SYSTEM

Polyguard Products, Inc. P.O. Box 755 - Ennis. TX 75120 Phone: 214-515-5000 Web Site - www.polyguard.com

©POLYGUARD PRODUCTS, INC. MATERIAL SEPARATED FOR CLARITY

The information provided is based on data and knowledge considered to be true and accurate and is offered for the users' consideration, investigation and verification, but we do not warrant the results to be obtained. Please read all data sheets, statements, recommendations or suggestions in conjunction with our conditions of sale, which apply to all goods supplied by us