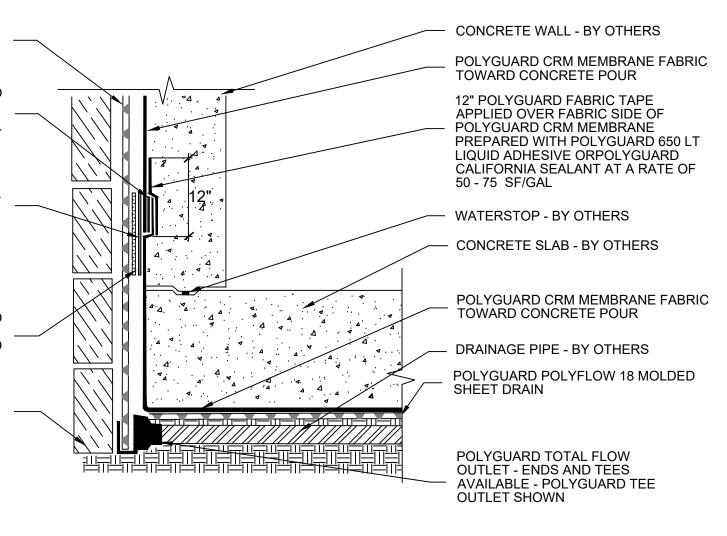

POLYGUARD POLYFLOW 15 SHEET MOLDED DRAIN FABRIC FACING RETENTION SYSTEM

MINIMUM 90 MILS OF POLYGUARD CR LIQUID MEMBRANE APPLIED TO POLYGUARD CRM MEMBRANE MAXIMUM 4" - PREPARE FABRIC WITH POLYGUARD CR SEALANT AT A RATE OF 50 - 75 SF/GAL

POLYGUARD CR SEAM TAPE APPLIED TO THE FILM SIDE OF ALL SEAMS OF THE POLYGUARD CRM MEMBRANE AND PRESSED INTO THE LOW RISE SPRAY ADHESIVE THAT HAS BEEN APPLIED TO THE DRAINBOARD

SPRAY A 12" WIDE AREA OF LOW RISE SPRAY ADHESIVE ONTO DRAINBOARD BEHIND POLYGUARD CR SEAM TAPE AND PRESS POLYGUARD CRM MEMBRANE AND POLYGUARD CR SEAM TAPE INTO ADHESIVE ON POLYGUARD POLYFLOW 15