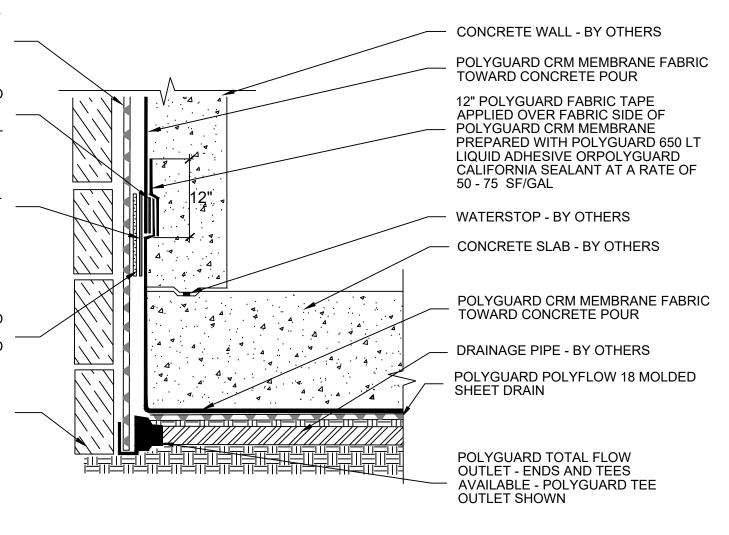

POLYGUARD POLYFLOW 15 SHEET MOLDED DRAIN FABRIC FACING RETENTION SYSTEM

MINIMUM 90 MILS OF POLYGUARD CR LIQUID MEMBRANE APPLIED TO POLYGUARD CRM MEMBRANE MAXIMUM 4" - PREPARE FABRIC WITH POLYGUARD CR SEALANT AT A RATE OF 50 - 75 SF/GAL

POLYGUARD CR SEAM TAPE APPLIED TO THE FILM SIDE OF ALL SEAMS OF THE POLYGUARD CRM MEMBRANE AND PRESSED INTO THE LOW RISE SPRAY ADHESIVE THAT HAS BEEN APPLIED TO THE DRAINBOARD

SPRAY A 12" WIDE AREA OF LOW RISE SPRAY ADHESIVE ONTO DRAINBOARD BEHIND POLYGUARD CR SEAM TAPE AND PRESS POLYGUARD CRM MEMBRANE AND POLYGUARD CR SEAM TAPE INTO ADHESIVE ON POLYGUARD POLYFLOW 15