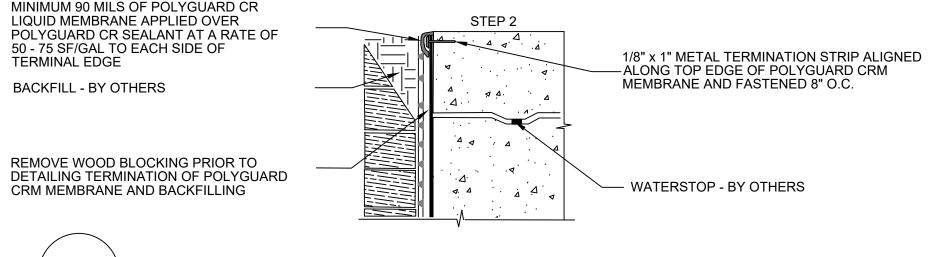

## NOTE: CRITICAL DETAIL - WARRANTY INVOLVED

CAP NAIL TO SECURE TOP TERMINATION OF 2" X 8" OR 2" X 10" WITH KICKER - BY POLYGUARD CRM MEMBRANE - BY OTHERS OTHERS Δ POLYGUARD POLYFLOW 15 MOLDED SHEET DRAIN FABRIC TOWARD POLYGUARD CRM MEMBRANE APPLIED AND RETENTION SYSTEM ANCHORED TO TOP OF WOOD BLOCKING -LEAVE BLOCKING IN PLACE UNTIL ABOVE GRADE OR FLASHING MEMBRANE TIE IN IS PREFORMED. **APPROVED RETENTION SYSTEM - BY OTHERS - WOOD LAGGING SHOWN** STEP 1 CONCRETE WALL - BY OTHERS

CRV16 SECTION @ TOP OF WALL TERMINATION MECHANICALLY FASTENED