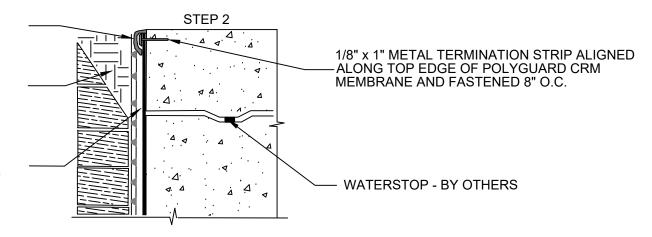

POLYGUARD CRM MEMBRANE - BY OTHERS

POLYGUARD CRM MEMBRANE APPLIED AND ANCHORED TO TOP OF WOOD BLOCKING - LEAVE BLOCKING IN PLACE UNTIL ABOVE GRADE OR FLASHING MEMBRANE TIE IN IS PREFORMED.

STEP 1

CONCRETE WALL - BY OTHERS

MINIMUM 90 MILS OF POLYGUARD CR LIQUID MEMBRANE APPLIED OVER POLYGUARD CR SEALANT AT A RATE OF 50 - 75 SF/GAL TO EACH SIDE OF TERMINAL EDGE

**BACKFILL - BY OTHERS** 

REMOVE WOOD BLOCKING PRIOR TO DETAILING TERMINATION OF POLYGUARD CRM MEMBRANE AND BACKFILLING