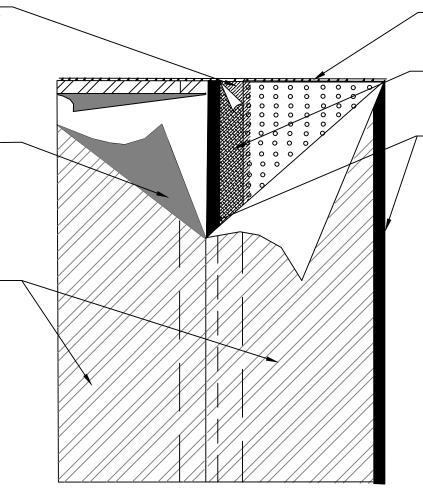

## **DETAIL**

SPRAY A 12" WIDE AREA OF LOW RISE SPRAY ADHESIVE ONTO DRAINBOARD AND ONTO — POLYGUARD CR SEAM TAPE ALLOW TO FLASH OFF AND PRESS POLYGUARD CRM MEMBRANE AND POLYGUARD CR SEAM TAPE INTO ADHESIVE ON POLYGUARD POLYFLOW 15

PROTECTIVE PACKAGING FILM REMOVED DURING INSTALLATION

POLYGUARD CR FABRIC TOWARD CONCRETE POUR

POLYGUARD POLYFLOW 15 SHEET MOLDED DRAIN - FABRIC FACING RETENTION SYSTEM

POLYGUARD CR SEAM TAPE APPLIED TO FILM SIDE OF POLYGUARD CRM MEMBRANE SEAM

4" FACTORY SELVEDGE EDGE WITH PROTECTIVE RELEASE FILM COVERING

OVERVIEW @ 4" SELVEDGE LAP SEAM

Polyguard Products, Inc. P.O. Box 755 - Ennis, TX 75120 Phone: 214-515-5000 Web Site - www.polyguard.com ©POLYGUARD PRODUCTS, INC.
MATERIAL SEPARATED FOR CLARITY