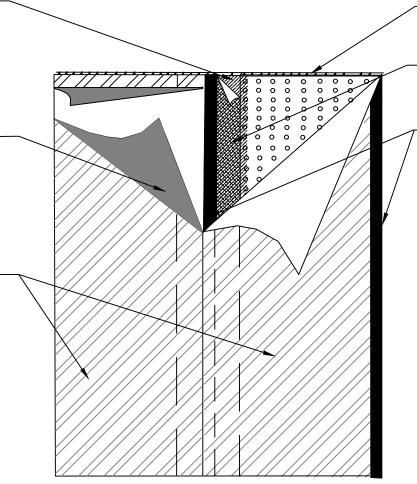

SPRAY A 12" WIDE AREA OF LOW RISE SPRAY ADHESIVE ONTO DRAINBOARD AND ONTO — POLYGUARD CR SEAM TAPE ALLOW TO FLASH OFF AND PRESS POLYGUARD CRM MEMBRANE AND POLYGUARD CR SEAM TAPE INTO ADHESIVE ON POLYGUARD POLYFLOW 15

PROTECTIVE PACKAGING FILM REMOVED DURING INSTALLATION

POLYGUARD CR FABRIC TOWARD CONCRETE POUR

POLYGUARD POLYFLOW 15 SHEET MOLDED DRAIN - FABRIC FACING RETENTION SYSTEM

POLYGUARD CR SEAM TAPE APPLIED TO FILM SIDE OF POLYGUARD CRM MEMBRANE SEAM

4" FACTORY SELVEDGE EDGE WITH PROTECTIVE RELEASE FILM COVERING

OVERVIEW @ 4" SELVEDGE LAP SEAM

Polyguard Products, Inc. P.O. Box 755 - Ennis, TX 75120 Phone: 214-515-5000 Web Site - www.polyguard.com ©POLYGUARD PRODUCTS, INC. MATERIAL SEPARATED FOR CLARITY