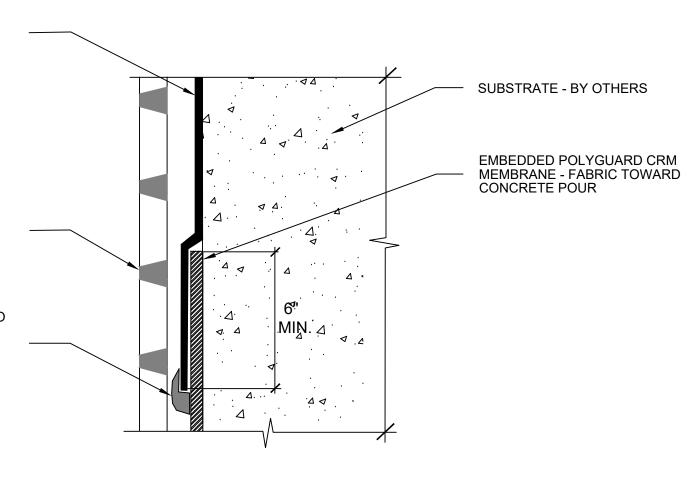

POLYGUARD ULTRA CRM APPLIED TO CLEAN, DRY, FROST FREE SUBSTRATE PREPARED WITH POLYGUARD 650 LT LIQUID ADHESIVE OR POLYGUARD CALIFORNIA SEALANT AT A RATE OF 250 - 300 SF/GAL AND OVER EMBEDDED POLYGUARD CRM MEMBRANE A MINIMUM OF 6"