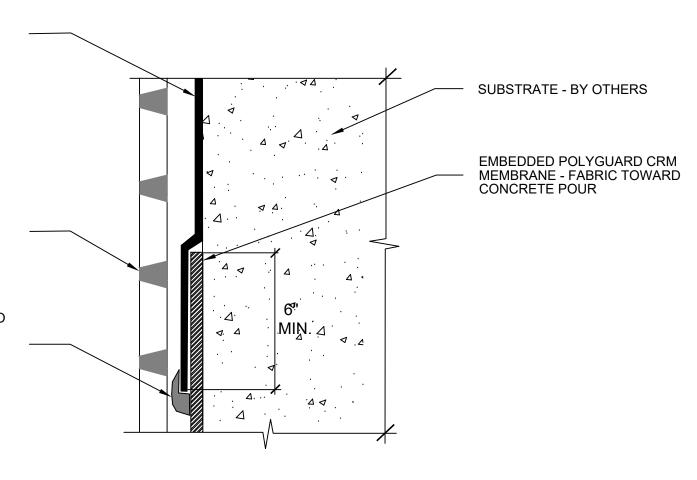

POLYGUARD ULTRA CRM APPLIED TO CLEAN, DRY, FROST FREE SUBSTRATE PREPARED WITH POLYGUARD 650 LT LIQUID ADHESIVE OR POLYGUARD CALIFORNIA SEALANT AT A RATE OF 250 - 300 SF/GAL AND OVER EMBEDDED POLYGUARD CRM MEMBRANE A MINIMUM OF 6"