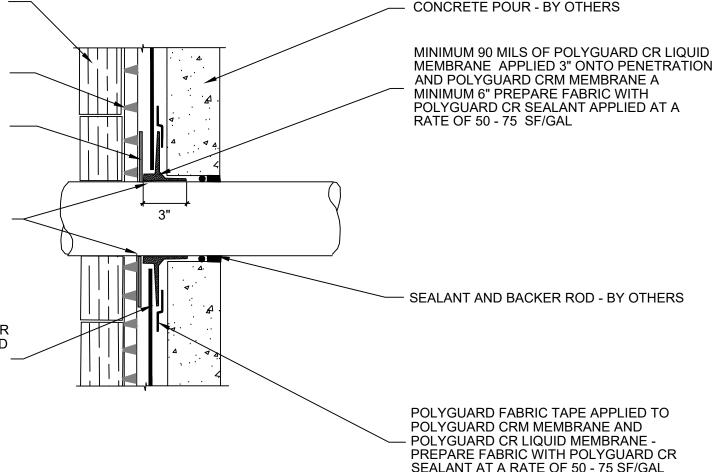

APPROVED SUBSTRATE - BY OTHERS

POLYGUARD POLYFLOW 15 MOLDED DRAIN FABRIC FACING RETENTION SYSTEM

POLYGUARD CR SEAM TAPE ADHESIVE SIDE TO FILM OF POLYGUARD CRM MEMBRANE

PENETRATION SIDEWALLS ABRADED AND PREPARED WITH POLYGUARD CR SEALANT AT A RATE OF 175 - 200 SF/GAL

POLYGUARD CRM MEMBRANE FABRIC TOWARD CONCRETE POUR AND EMBEDDED INTO POLYGUARD CR LIQUID MEMBRANE - PREPARE FABRIC WITH POLYGUARD CR SEALANT AT A RATE OF 50 - 75 SF/GAL

OVERVIEW @ PENETRATION ROUGH FIT AROUND PENETRATION SIDEWALL

©POLYGUARD PRODUCTS, INC. MATERIAL SEPARATED FOR CLARITY

The information provided is based on data and knowledge considered to b true and accurate and is offered for the users' consideration, investigation and verification, but we do not warrant the results to be obtained. Please read all data sheets, statements, recommendations or suggestions in conjunction with our conditions of sale, which apply to all goods supplied by us