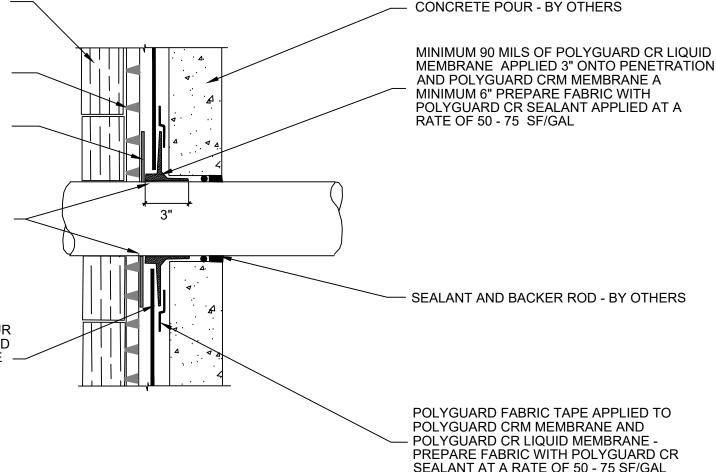

APPROVED SUBSTRATE - BY OTHERS

POLYGUARD POLYFLOW 15 MOLDED DRAIN FABRIC FACING RETENTION SYSTEM

POLYGUARD CR SEAM TAPE ADHESIVE SIDE TO FILM OF POLYGUARD CRM MEMBRANE

PENETRATION SIDEWALLS ABRADED AND PREPARED WITH POLYGUARD CR SEALANT AT A RATE OF 175 - 200 SF/GAL

POLYGUARD CRM MEMBRANE FABRIC TOWARD CONCRETE POUR AND EMBEDDED INTO POLYGUARD CR LIQUID MEMBRANE - PREPARE FABRIC WITH POLYGUARD CR SEALANT AT A RATE OF 50 - 75 SF/GAL

OVERVIEW @ PENETRATION ROUGH FIT AROUND PENETRATION SIDEWALL