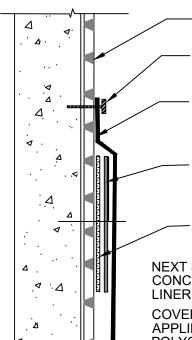

STEP 2

POLYGUARD POLYFLOW 15 MOLDED DRAINAGE BOARD - FABRIC FACING RETENTION SYSTEM

## TEMPORARY FASTENER - BY OTHERS

POLYGUARD CRM MEMBRANE FABRIC FACING CONCRETE POUR - APPLY THE POLYGUARD CRM MEMBRANE TO THE BOTTOM HALF OF THE OF POLYGUARD CR SEAM TAPE WITH BOTTOM HALF OF RELEASE FILM REMOVED. LEAVE THE REMAINDER OF THE POLYGUARD CRM MEMBRANE UNADHERED. ANCHOR THROUGH DRAINBOARD INTO SUBSTRATE FOR TEMPORARY ATTACHMENT.

NEXT SUCCEEDING SHEET OF POLYGUARD CRM MEMBRANE - FABRIC TOWARD CONCRETE POUR APPLIED OVER POLYGUARD CR SEAM TAPE WITH RELEASE LINER REMOVED

COVERING BEAD OF POLYGUARD DETAIL SEALANT PW OR POLYGUARD LM-95 APPLIED TO FABRIC OF POLYGUARD CRM MEMBRANE. PREPARE FABRIC WITH POLYGUARD 650 LT LIQUID ADHESIVE OF POLYGUARD CALIFORNIA SEALANT AT A RATE OF 50 - 75 SF/GAL

4" MAX

NOT TO SCALE

EFFECTIVE DATE:
10/01/2022

SUPERCEDES:
01/09/2017

Polyguard Products, Inc. P.O. Box 755 - Ennis, TX 75120 Phone: 214-515-5000 Web Site - www.polyguard.com