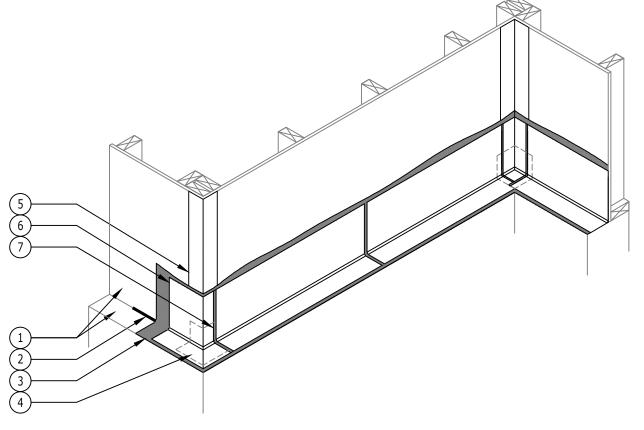

## DETAIL

- WALL SURFACE PREPARATION: PROVIDE CLEAN,
  DRY, FROST-FREE, RAW SUBSTRATES PRIOR TO
  POLYGUARD TRM FLASHING INSTALLATION
- WALL SURFACE DETAILING: POLYGUARD DETAIL
  SEALANT PW OR TRM SEALANT APPLIED AND TOOLED
  TO MINIMUM 3/4" CANT / FILLET OVER AND ALONG JOINT
- WALL SURFACE PRIMING: POLYGUARD 650 LT LIQUID
  ADHESIVE OR CALIFORNIA SEALANT APPLIED AT A
  RATE OF 250 300 SF / GAL, OR 650 WB LIQUID
  ADHESIVE APPLIED AT A RATE OF 350 400 SF / GAL
- WALL CORNER BOOTS: POLYGUARD PREFORMED OR
  FIELD-MADE INSIDE / OUTSIDE CORNER BOOTS OVER
  POLYGUARD 650 LT LIQUID ADHESIVE OR CALIFORNIA
  SEALANT APPLIED AT A RATE OF 250 300 SF / GAL, OR 650 WB
  LIQUID ADHESIVE APPLIED AT A RATE OF 350 400 SF / GAL
- WALL CORNER FLASHING: POLYGUARD TRM FLASHING
  APPLIED AND CENTERED (6" ON EACH CONCRETE FACE)
  OVER CLEAN, DRY, FROST-FREE, RAW INSIDE AND OUTSIDE
  VERTICAL WALL CORNERS PREPARED WITH POLYGUARD
  650 LT LIQUID ADHESIVE OR CALIFORNIA SEALANT APPLIED
  AT A RATE OF 250 300 SF / GAL, OR OVER 650 WB LIQUID

ADHESIVE APPLIED AT A RATE OF 350 - 400 SF / GAL

- WALL FLASHING: POLYGUARD TRM FLASHING APPLIED
  AND CENTERED (6" ON EACH FACE) OVER CLEAN, DRY,
  FROST-FREE, RAW SILL PREPARED WITH POLYGUARD 650
  LT LIQUID ADHESIVE OR CALIFORNIA SEALANT APPLIED
  AT A RATE OF 250 300 SF / GAL, OR OVER 650 WB LIQUID
  ADHESIVE APPLIED AT A RATE OF 350 400 SF / GAL
- WALL FLASHING EDGE SEAL: POLYGUARD DETAIL
  SEALANT PW OR TRM SEALANT APPLIED AND TOOLED TO
  MINIMUM 90 MILS OVER AND ALONG ALL TRM FLASHING
  SEAMS AND EXPOSED TERMINAL EDGES AS EDGE SEAL

## ISOMETRIC @ TRM FLASHING - INSTALLATION SEQUENCE

Polyguard Products, Inc. P.O. Box 755 - Ennis, TX 75120 Phone: 214-515-5000 Web Site - www.polyguard.com

GENERAL NOTE: IF ADHESIVE IS REQUIRED FOR SEAMS OR END LAPS, DO NOT USE POLYGUARD 650 WB LIQUID ADHESIVE.