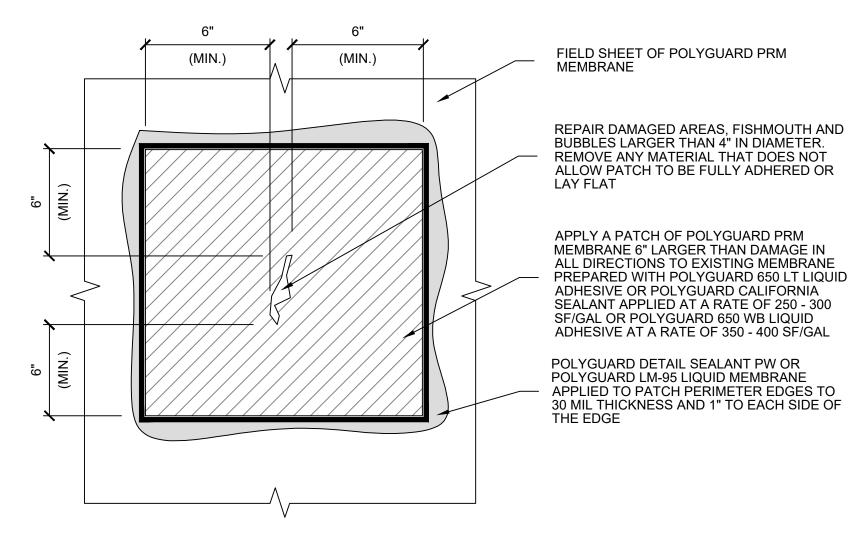

OVERVIEW @ SELF-ADHERED REPAIR PATCH

Polyguard Products, Inc. P.O. Box 755 - Ennis, TX 75120 Phone: 214-515-5000 Web Site - www.polyguard.com

SPECIAL NOTE: IF ADHESIVE IS REQUIRED FOR SEAMS OR ENDLAPS DO NOT USE POLYGUARD 650 WB LIQUID ADHESIVE ©POLYGUARD PRODUCTS, INC. MATERIAL SEPARATED FOR CLARITY