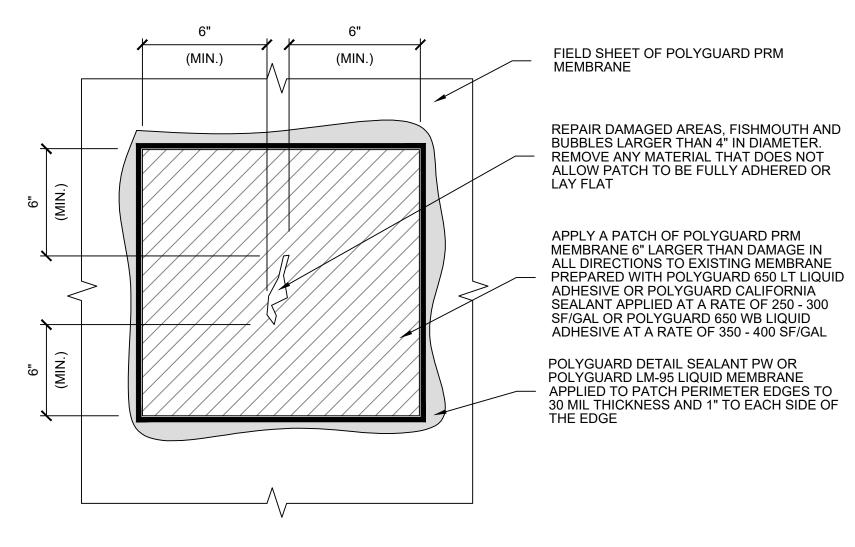

OVERVIEW @ SELF-ADHERED REPAIR PATCH

Polyguard Products, Inc. P.O. Box 755 - Ennis, TX 75120 Phone: 214-515-5000 Web Site - www.polyguard.com

SPECIAL NOTE: IF ADHESIVE IS REQUIRED FOR SEAMS OR ENDLAPS DO NOT USE POLYGUARD 650 WB LIQUID ADHESIVE ©POLYGUARD PRODUCTS, INC. MATERIAL SEPARATED FOR CLARITY