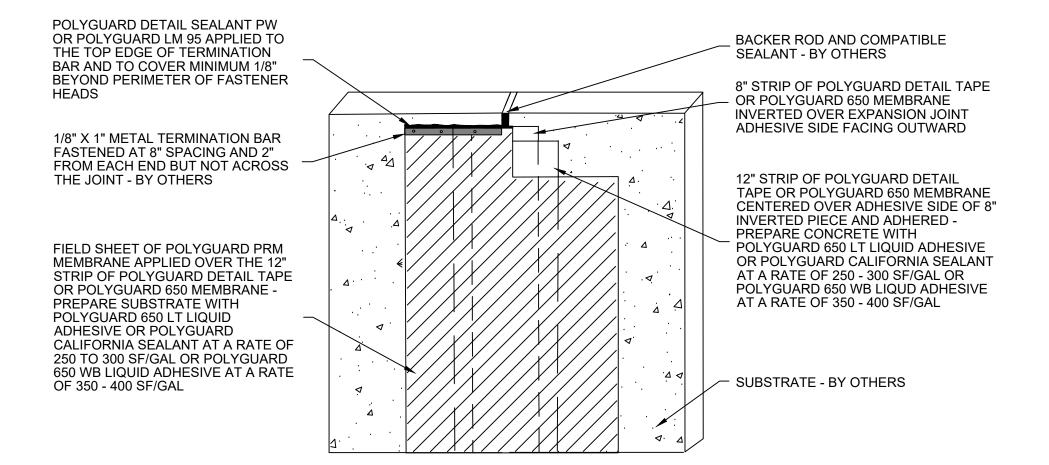

DETAIL

SECTION @ VERTICAL WALL EXPANSION JOINT COVER

Polyguard Products, Inc. P.O. Box 755 - Ennis, TX 75120 Phone: 214-515-5000 Web Site - www.polyguard.com

PRM1

SPECIAL NOTE: IF ADHESIVE IS REQUIRED FOR SEAMS OR ENDLAPS DO NOT USE POLYGUARD 650 WB LIQUID ADHESIVE