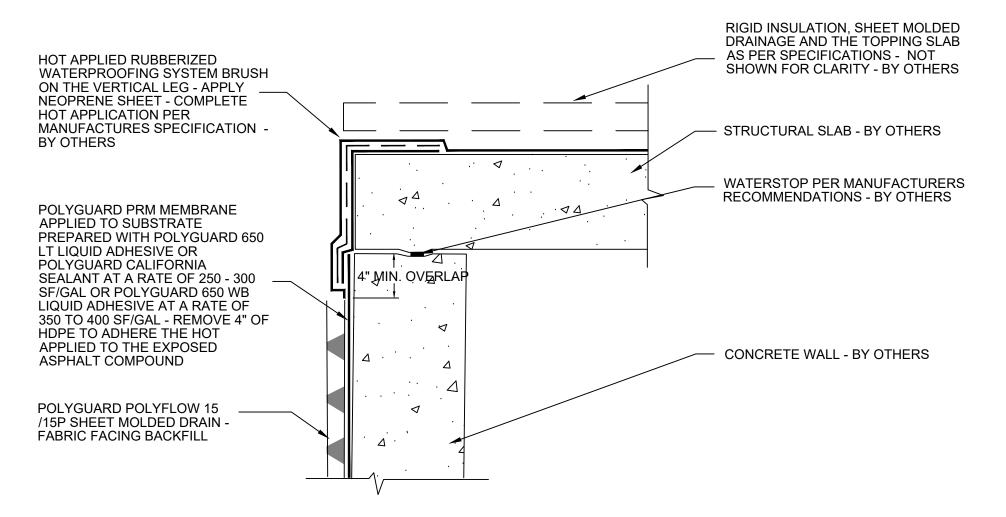

SECTION @ HOT APPLIED RUBBER TIE IN TO SELF ADHERED MEMBRANE

Polyguard Products, Inc. P.O. Box 755 - Ennis, TX 75120 Phone: 214-515-5000 Web Site - www.polyguard.com

PRM12

SPECIAL NOTE: IF ADHESIVE IS REQUIRED FOR SEAMS OR ENDLAPS DO NOT USE POLYGUARD 650 WB LIQUID ADHESIVE

## ©POLYGUARD PRODUCTS, INC. MATERIAL SEPARATED FOR CLARITY

The information provided is based on data and knowledge considered to be true and accurate and is offered for the users' consideration, investigation and verification, but we do not warrant the results to be obtained. Piese and all data sheets, statements, recommendations or suggestions in conjunction with our conditions of sale, which apply to all goods supplied by us